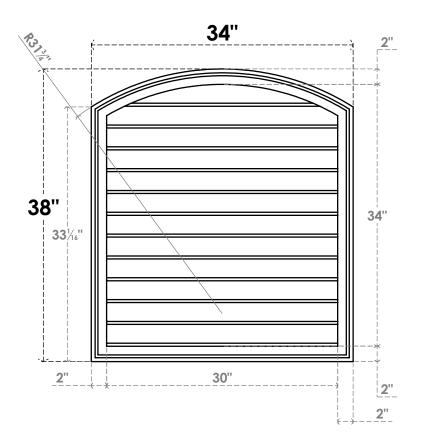

## GVPAR34X3802SN

34"W X 38"H ARCH TOP SURFACE MOUNT PVC GABLE VENT: NON-FUNCTIONAL, W/ 2"W X 1-1/2"P **BRICKMOULD FRAME** 

**FRONT** 

SIDE

LOUVER HEIGHT: 2 7/8"

LOUVER QTY: 12

**EKENA MILLWORK** 2300 WEST MAIN ST. CLARKSVILLE, TX 75426 TOLL FREE: 866-607-0453 WWW.EKENAMILLWORK.COM