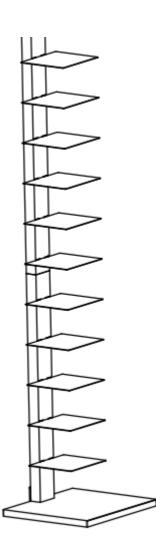

Blue Red Black SPINE TOWER SHELF

**Assembly Instructions** 

Per shelf supports up to 8 lb.