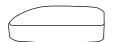

## Contemporary Oversized Genuine Leather Sofa

1 - Sofa Base x1

2 - Sofa Back x1

3 - Armrest x2

4 - Cushion x3

5 - Back Cushion x3

6 - Leg x4

Select  $1(\times 1)$  and  $2(\times 1)$ . Install 2 into 1.

Install 3 into right side of 1.

3

Install 3 into left side of 1.

Put 5(×3) on Sofa.

Congratulations! Setup of your new Contemporary Oversized Genuine Leather Sofa is Complete! Keep these instructions for future reference.