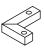

## **HARDWARE**

A - m8×50 ×8

B - M8 ×8

C - Hex Screwdriver x1

Select 3 (×2),6 (×4),A(×8),B (×8) and C (×1) . Insert 6 ( $\times$ 2) into 3 with A ( $\times$ 4) and B ( $\times$ 4). Repeat for the other 3.