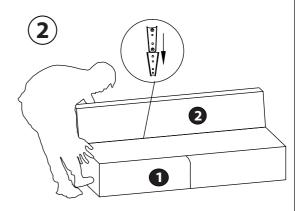

Select  $1(\times 1)$  and  $2(\times 1)$ . Install 2 into 1.

Install 3 into right side of 1.

3

Install 3 into left side of 1.

Put 5(×3) on Sofa.

Congratulations! Setup of your new Contemporary Oversized Genuine Leather Sofa is Complete! Keep these instructions for future reference.