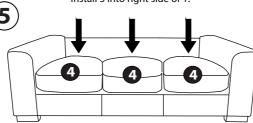

Select  $1(\times 1)$  and  $2(\times 1)$ . Install 2 into 1.

Install 3 into right side of 1.

3

Install 3 into left side of 1.

Put 5(×3) on Sofa.

Congratulations! Setup of your new Contemporary Oversized Genuine Leather Sofa is Complete! Keep these instructions for future reference.