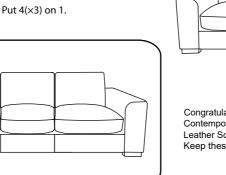

Select  $1(\times 1)$  and  $2(\times 1)$ . Install 2 into 1.

Install 3 into right side of 1.

3

Install 3 into left side of 1.

Put 5(×3) on Sofa.

Congratulations! Setup of your new Contemporary Oversized Genuine Leather Sofa is Complete! Keep these instructions for future reference.