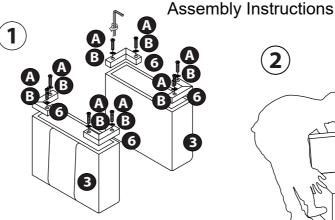

## **HARDWARE**

A - m8×50 ×8

B - M8 ×8

C - Hex Screwdriver x1

Select 3 (×2),6 (×4),A(×8),B (×8) and C (×1) . Insert 6 ( $\times$ 2) into 3 with A ( $\times$ 4) and B ( $\times$ 4). Repeat for the other 3.

Select  $1(\times 1)$  and  $2(\times 1)$ . Install 2 into 1.

Install 3 into right side of 1.

3

Install 3 into left side of 1.

Put 5(×3) on Sofa.

Congratulations! Setup of your new Contemporary Oversized Genuine Leather Sofa is Complete! Keep these instructions for future reference.