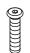

## **HARDWARE**

A - m8×50 ×8

B - M8 ×8

C - Hex Screwdriver x1

Select 3 (×2),6 (×4),A(×8),B (×8) and C (×1) . Insert 6 ( $\times$ 2) into 3 with A ( $\times$ 4) and B ( $\times$ 4). Repeat for the other 3.