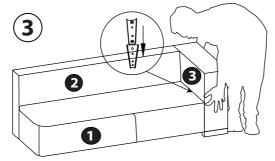

Select  $1(\times 1)$  and  $2(\times 1)$ . Install 2 into 1.

Install 3 into right side of 1.

3

Install 3 into left side of 1.

Put 5(×3) on Sofa.

Congratulations! Setup of your new Contemporary Oversized Genuine Leather Sofa is Complete! Keep these instructions for future reference.