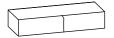

## Contemporary Oversized Genuine Leather Sofa

1 - Sofa Base x1

2 - Sofa Back x1

3 - Armrest x2

4 - Cushion x3

5 - Back Cushion x3

6 - Leg x4

Select  $1(\times 1)$  and  $2(\times 1)$ . Install 2 into 1.

Install 3 into right side of 1.

3

Install 3 into left side of 1.

Put 5(×3) on Sofa.

Congratulations! Setup of your new Contemporary Oversized Genuine Leather Sofa is Complete! Keep these instructions for future reference.