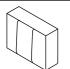

## Contemporary Oversized Genuine Leather Sofa

1 - Sofa Base x1

2 - Sofa Back x1

3 - Armrest x2

4 - Cushion x3

5 - Back Cushion x3

6 - Leg x4

Select  $1(\times 1)$  and  $2(\times 1)$ . Install 2 into 1.

Install 3 into right side of 1.

3

Install 3 into left side of 1.

Put 5(×3) on Sofa.

Congratulations! Setup of your new Contemporary Oversized Genuine Leather Sofa is Complete! Keep these instructions for future reference.