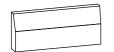

## Contemporary Oversized Genuine Leather Sofa

1 - Sofa Base x1

2 - Sofa Back x1

3 - Armrest x2

4 - Cushion x3

5 - Back Cushion x3

6 - Leg x4

Select  $1(\times 1)$  and  $2(\times 1)$ . Install 2 into 1.

Install 3 into right side of 1.

3

Install 3 into left side of 1.

Put 5(×3) on Sofa.

Congratulations! Setup of your new Contemporary Oversized Genuine Leather Sofa is Complete! Keep these instructions for future reference.