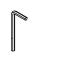

## **HARDWARE**

A - m8×50 ×8

B - M8 ×8

C - Hex Screwdriver x1

Select 3 (×2),6 (×4),A(×8),B (×8) and C (×1) . Insert 6 ( $\times$ 2) into 3 with A ( $\times$ 4) and B ( $\times$ 4). Repeat for the other 3.