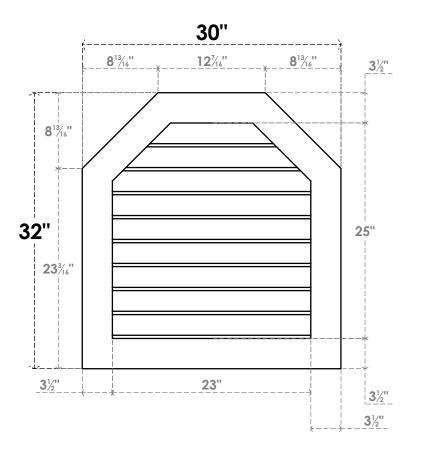

## GVPOT30X3201SN

30"W X 32"H OCTAGONAL TOP SURFACE MOUNT PVC GABLE VENT: NON-FUNCTIONAL, W/ 3-1/2"W X 1"P STANDARD FRAME

LOUVER HEIGHT: 2 3/4"

LOUVER QTY: 9

**FRONT** 

SIDE

EKENA MILLWORK 2300 WEST MAIN ST. CLARKSVILLE, TX 75426 TOLL FREE: 866-607-0453 WWW.EKENAMILLWORK.COM