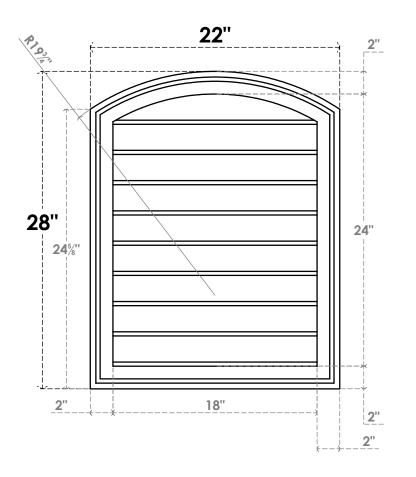

## GVPAR22X2802SN

22"W X 28"H ARCH TOP SURFACE MOUNT PVC GABLE VENT: NON-FUNCTIONAL, W/ 2"W X 1-1/2"P **BRICKMOULD FRAME** 

**FRONT** 

SIDE

LOUVER HEIGHT: 2 5/8"

LOUVER QTY: 9

**EKENA MILLWORK** 2300 WEST MAIN ST. CLARKSVILLE, TX 75426 TOLL FREE: 866-607-0453 WWW.EKENAMILLWORK.COM