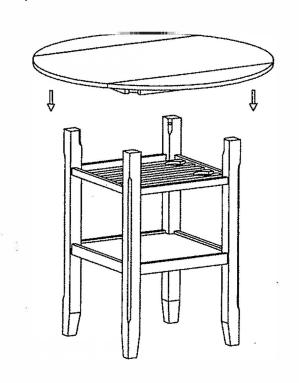

hich may have come loose inside the carton during shipment. Separate, identify and count all parts and hardware. Compare with the parts list to be sure all parts are present.

"DO NOT TIGHTEN SCREWS UNTIL COMPLETELY ASSEMBLED"

#### IMPORTANT:

PLEASE READ INSTRUCTION BEFORE STARTING ASSEMBLY

### Hardware List:

| NO. | Description   | Drawing   | Size       | Q'ty |
|-----|---------------|-----------|------------|------|
| Α   | Bolt          | <b></b> 9 | 5/16*x63mm | 8    |
| В   | Spring Washer | 0         | 5/16"x12mm | 8    |
| С   | Flat Washer   | 0         | 5/16"x19mm | 8    |
| D   | Allen Wrench  | 7         | #4x59mm    | 1    |
| E'  | Wood Dowel    | (ME)      | #8x30mm    | 16   |

## Step 2:



## Step 1:



## Step 3:



Page 1 of 2

# **ASSEMBLY INSTRUCTION**

Step 4:



Step 5:



Finish



Page 2 of 2