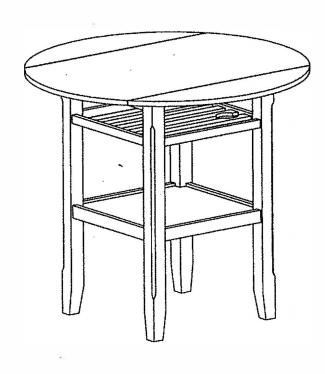

ose inside the carton during shipment. Separate, identify and count all parts and hardware. Compare with the parts list to be sure all parts are present.

"DO NOT TIGHTEN SCREWS UNTIL COMPLETELY ASSEMBLED"

#### IMPORTANT:

PLEASE READ INSTRUCTION BEFORE STARTING ASSEMBLY

### Hardware List:

| NO. | Description   | Drawing   | Size       | Q'ty |
|-----|---------------|-----------|------------|------|
| Α   | Bolt          | <b></b> 9 | 5/16*x63mm | 8    |
| В   | Spring Washer | 0         | 5/16"x12mm | 8    |
| С   | Flat Washer   | 0         | 5/16"x19mm | 8    |
| D   | Allen Wrench  | 7         | #4x59mm    | 1    |
| E'  | Wood Dowel    | (ME)      | #8x30mm    | 16   |

## Step 2:



## Step 1:



## Step 3:



Page 1 of 2

# **ASSEMBLY INSTRUCTION**

Step 4:



Step 5:



Finish



Page 2 of 2