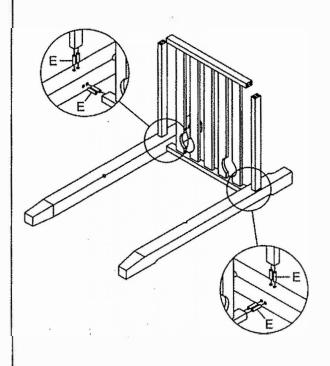

## Step 2:

### Hardware List:

| NO. | Description   | Drawing   | Size       | Q'ty |
|-----|---------------|-----------|------------|------|
| Α   | Bolt          | <b></b> 9 | 5/16*x63mm | 8    |
| В   | Spring Washer | 0         | 5/16"x12mm | 8    |
| С   | Flat Washer   | 0         | 5/16"x19mm | 8    |
| D   | Allen Wrench  | 7         | #4x59mm    | 1    |
| E'  | Wood Dowel    | (ME)      | #8x30mm    | 16   |