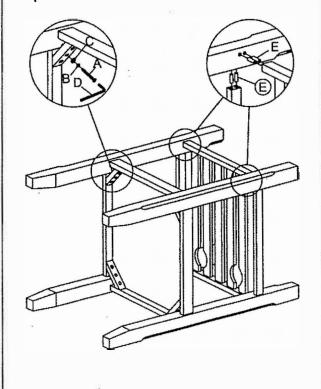

## Step 3:

Page 1 of 2

### Hardware List:

| NO. | Description   | Drawing   | Size       | Q'ty |
|-----|---------------|-----------|------------|------|
| Α   | Bolt          | <b></b> 9 | 5/16*x63mm | 8    |
| В   | Spring Washer | 0         | 5/16"x12mm | 8    |
| С   | Flat Washer   | 0         | 5/16"x19mm | 8    |
| D   | Allen Wrench  | 7         | #4x59mm    | 1    |
| E'  | Wood Dowel    | (ME)      | #8x30mm    | 16   |