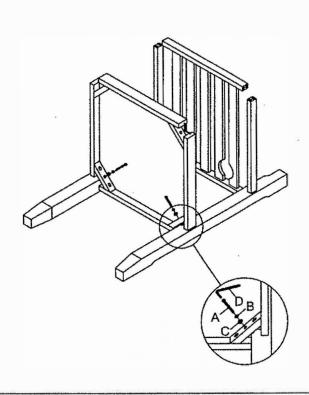

## Step 1:

### Hardware List:

| NO. | Description   | Drawing   | Size       | Q'ty |
|-----|---------------|-----------|------------|------|
| Α   | Bolt          | <b></b> 9 | 5/16*x63mm | 8    |
| В   | Spring Washer | 0         | 5/16"x12mm | 8    |
| С   | Flat Washer   | 0         | 5/16"x19mm | 8    |
| D   | Allen Wrench  | 7         | #4x59mm    | 1    |
| E'  | Wood Dowel    | (ME)      | #8x30mm    | 16   |