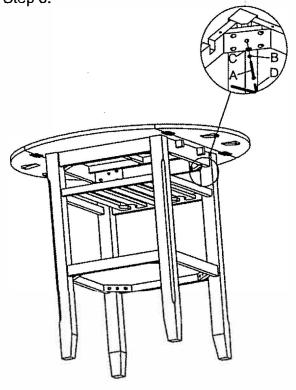

ve come loose inside the carton during shipment. Separate, identify and count all parts and hardware. Compare with the parts list to be sure all parts are present.

"DO NOT TIGHTEN SCREWS UNTIL COMPLETELY ASSEMBLED"

#### IMPORTANT:

PLEASE READ INSTRUCTION BEFORE STARTING ASSEMBLY

### Hardware List:

| NO. | Description   | Drawing   | Size       | Q'ty |
|-----|---------------|-----------|------------|------|
| Α   | Bolt          | <b></b> 9 | 5/16*x63mm | 8    |
| В   | Spring Washer | 0         | 5/16"x12mm | 8    |
| С   | Flat Washer   | 0         | 5/16"x19mm | 8    |
| D   | Allen Wrench  | 7         | #4x59mm    | 1    |
| E'  | Wood Dowel    | (ME)      | #8x30mm    | 16   |

## Step 2:



## Step 1:



## Step 3:



Page 1 of 2

# **ASSEMBLY INSTRUCTION**

Step 4:



Step 5:



Finish



Page 2 of 2