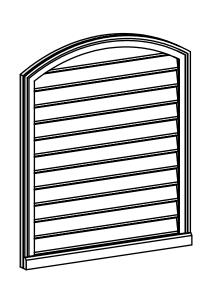

## GVPAR32X3803SF

32"W X 38"H ARCH TOP SURFACE MOUNT PVC GABLE VENT: FUNCTIONAL, W/ 2"W X 2"P **BRICKMOULD SILL FRAME** 

**FRONT** 

SIDE

**VENTING AREA: 74.36 SQ IN** 

LOUVER HEIGHT: 2 7/8"

LOUVER QTY: 12

**EKENA MILLWORK** 2300 WEST MAIN ST. CLARKSVILLE, TX 75426 TOLL FREE: 866-607-0453 WWW.EKENAMILLWORK.COM