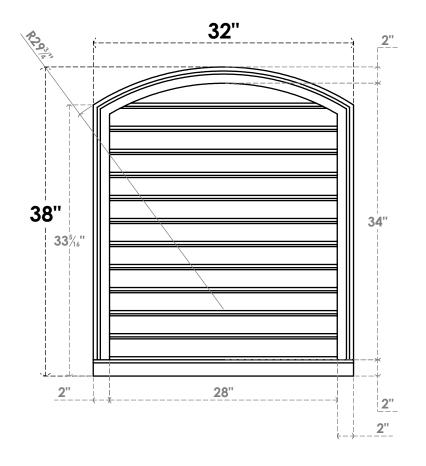

## GVPAR32X3803SF

32"W X 38"H ARCH TOP SURFACE MOUNT PVC GABLE VENT: FUNCTIONAL, W/ 2"W X 2"P **BRICKMOULD SILL FRAME** 

**FRONT** 

SIDE

**VENTING AREA: 74.36 SQ IN** 

LOUVER HEIGHT: 2 7/8"

LOUVER QTY: 12

**EKENA MILLWORK** 2300 WEST MAIN ST. CLARKSVILLE, TX 75426 TOLL FREE: 866-607-0453 WWW.EKENAMILLWORK.COM