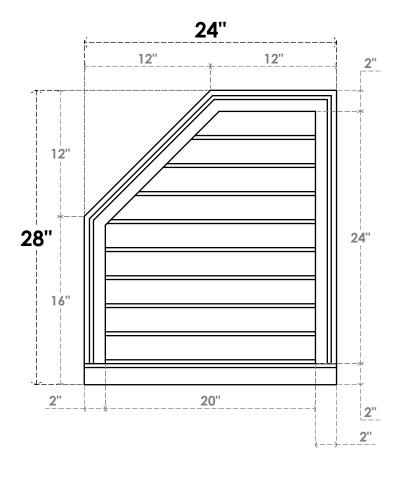

## **GVPOL24X2803SN**

24"W X 28"H HALF OCTAGON TOP LEFT SURFACE MOUNT PVC GABLE VENT: NON-FUNCTIONAL, W/ 2"W X 2"P BRICKMOULD SILL FRAME

**FRONT** 

SIDE

LOUVER HEIGHT: 2 5/8" LOUVER QTY: 9

1. INSTALLATION TO BE COMPLETED IN ACCORDANCE WITH MANUFACTURER'S SPECIFICATIONS.
2. DRAWING MAY NOT BE TO SCALE

2. DRAWING MAT NOT BE TO SCALE
3. THIS DRAWING IS INTENDED FOR DESIGN AND PLANNING PURPOSES ONLY.
4. ALL INFORMATION CONTAINED HEREIN WAS CURRENT AT THE TIME OF DEVELOPMENT BUT MUST BE REVIEWED AND APPROVED BY THE PRODUCT MANUFACTURER TO BE CONSIDERED ACCURATE.
5. ARCHITECTURAL GRADE PVC PRODUCTS ARE MADE FROM EXPANDED CELLULAR PVC AND COME NATURALLY WHITE BUT MAY BE