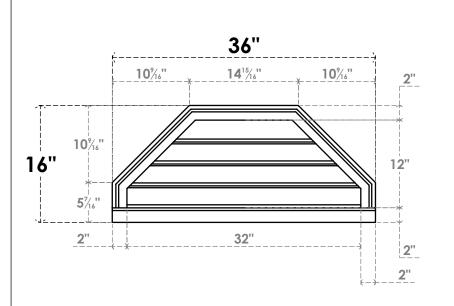

## GVPOT36X1603SF

36"W X 16"H OCTAGONAL TOP SURFACE MOUNT PVC GABLE VENT: FUNCTIONAL, W/ 2"W X 2"P **BRICKMOULD SILL FRAME** 

**VENTING AREA: 18.94 SQ IN** 

LOUVER HEIGHT: 3" LOUVER QTY: 4

**FRONT** 

**NOTES** 