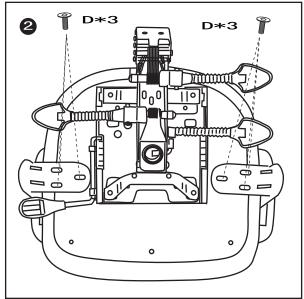

## ASSEMBLY INSTRUCTIONS

PLEASE NOTE THE FIXING SCREWS ARE LOCATED IN THEIR FIXING POSITION

Please note the fixing screws are located in their fixing points. Do not tighten bolts fully until you have completed assembly.