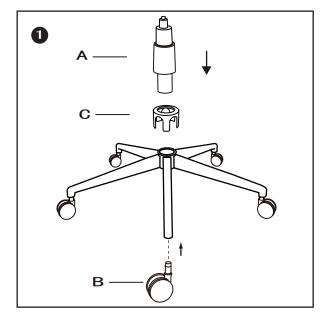

## ASSEMBLY INSTRUCTIONS

PLEASE NOTE THE FIXING SCREWS ARE LOCATED IN THEIR FIXING POSITION

Please note the fixing screws are located in their fixing points. Do not tighten bolts fully until you have completed assembly.