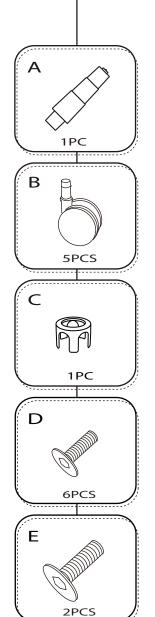

## ASSEMBLY INSTRUCTIONS

PLEASE NOTE THE FIXING SCREWS ARE LOCATED IN THEIR FIXING POSITION

Please note the fixing screws are located in their fixing points. Do not tighten bolts fully until you have completed assembly.