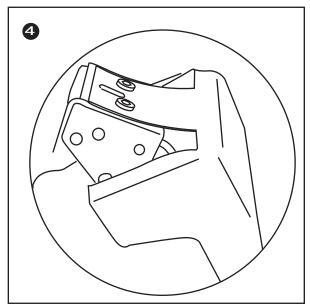

## ASSEMBLY INSTRUCTIONS

PLEASE NOTE THE FIXING SCREWS ARE LOCATED IN THEIR FIXING POSITION

Please note the fixing screws are located in their fixing points. Do not tighten bolts fully until you have completed assembly.