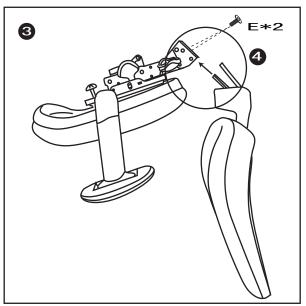

## ASSEMBLY INSTRUCTIONS

PLEASE NOTE THE FIXING SCREWS ARE LOCATED IN THEIR FIXING POSITION

Please note the fixing screws are located in their fixing points. Do not tighten bolts fully until you have completed assembly.