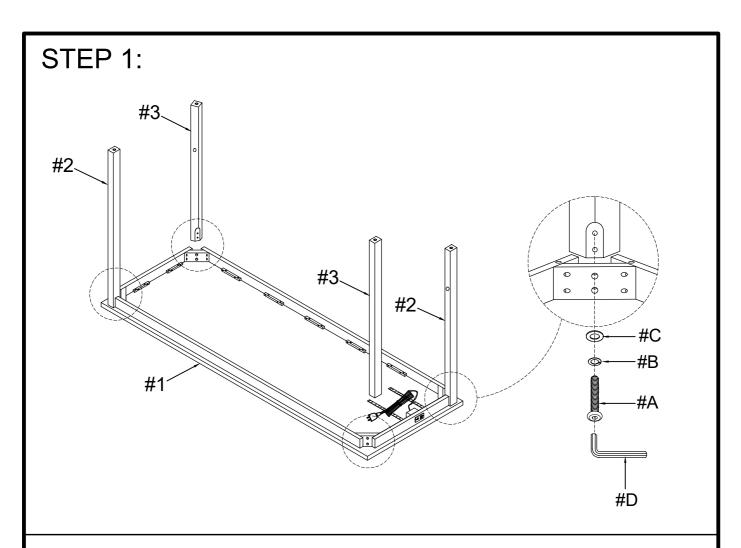

|     | Hardware List |                      |        |  |  |
|-----|---------------|----------------------|--------|--|--|
| NO. | DIAGRAM       | PART NAME            | Q'ty   |  |  |
| #A  |               | Bolt 5/16" x 2-1/2"  | 8 pcs  |  |  |
| #B  |               | Spring washer Ø5/16" | 8 pcs  |  |  |
| #C  |               | Flat washer Ø5/16"   | 8 pcs  |  |  |
| #D  |               | Allen key M5         | 1 pc   |  |  |
| #E  |               | Screw #8 x 50mm      | 6 pcs  |  |  |
| #F  |               | Bolt 1/4" x 2"       | 24 pcs |  |  |
| #G  |               | Spring washer Ø1/4"  | 24 pcs |  |  |
| #H  |               | Flat washer Ø1/4"    | 24 pcs |  |  |
| #I  |               | Screw #8 x 45mm      | 24 pcs |  |  |
| #J  |               | Allen key M4         | 3 pcs  |  |  |