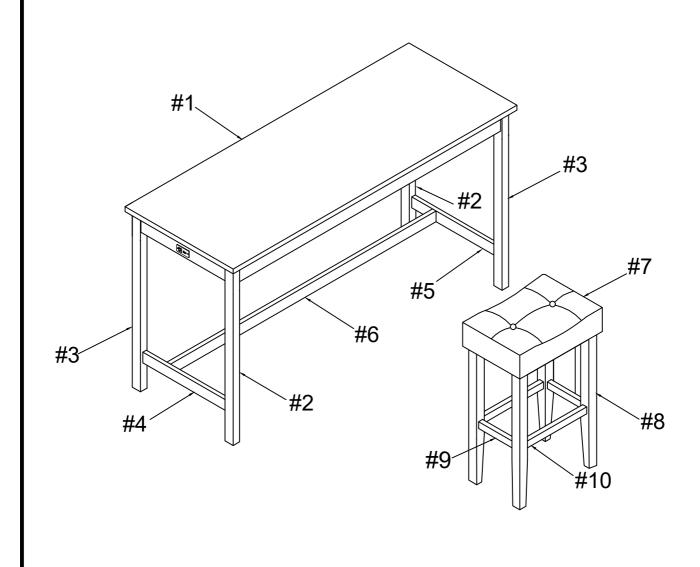

|     | Part List |                              |        |  |  |
|-----|-----------|------------------------------|--------|--|--|
| NO. | DIAGRAM   | PART NAME                    | Q'ty   |  |  |
| #1  |           | Counter Bar Table top        | 1 pc   |  |  |
| #2  | ••••      | Counter Bar Left Legs        | 2 pcs  |  |  |
| #3  | • • •     | Counter Bar Right Legs       | 2 pcs  |  |  |
| #4  | •         | Counter Bar Left side Rail   | 1 pc   |  |  |
| #5  |           | Counter Bar Right side Rail  | 1 pc   |  |  |
| #6  |           | Counter Bar centerline Rail  | 1 pc   |  |  |
| #7  |           | Stool Seat with cushion      | 3 pcs  |  |  |
| #8  | 2         | Stool Legs                   | 12 pcs |  |  |
| #9  |           | Stool side Stretcher         | 6 pcs  |  |  |
| #10 |           | Stool Front & Back Stretcher | 6 pcs  |  |  |