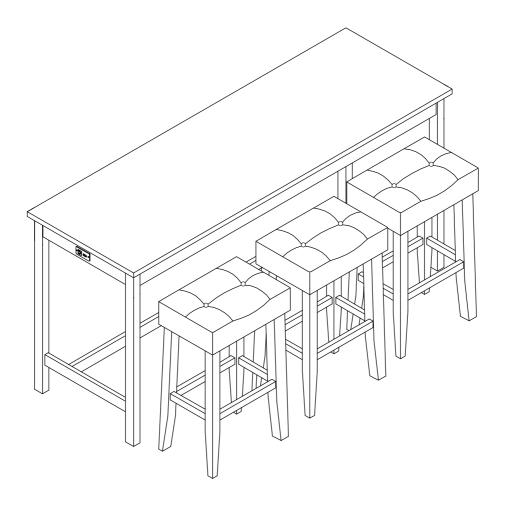

|     | Part List |                              |        |  |  |
|-----|-----------|------------------------------|--------|--|--|
| NO. | DIAGRAM   | PART NAME                    | Q'ty   |  |  |
| #1  |           | Counter Bar Table top        | 1 pc   |  |  |
| #2  | ••••      | Counter Bar Left Legs        | 2 pcs  |  |  |
| #3  | • • •     | Counter Bar Right Legs       | 2 pcs  |  |  |
| #4  | •         | Counter Bar Left side Rail   | 1 pc   |  |  |
| #5  |           | Counter Bar Right side Rail  | 1 pc   |  |  |
| #6  |           | Counter Bar centerline Rail  | 1 pc   |  |  |
| #7  |           | Stool Seat with cushion      | 3 pcs  |  |  |
| #8  | 2         | Stool Legs                   | 12 pcs |  |  |
| #9  |           | Stool side Stretcher         | 6 pcs  |  |  |
| #10 |           | Stool Front & Back Stretcher | 6 pcs  |  |  |