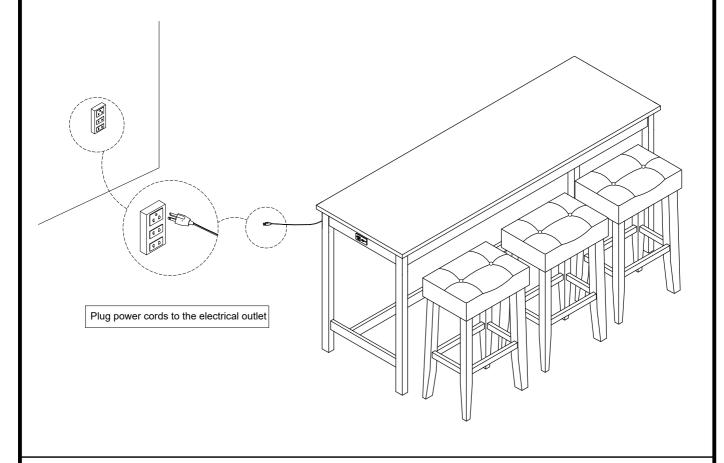

------------------|--------|--|--|
| NO. | DIAGRAM       | PART NAME            | Q'ty   |  |  |
| #A  |               | Bolt 5/16" x 2-1/2"  | 8 pcs  |  |  |
| #B  |               | Spring washer Ø5/16" | 8 pcs  |  |  |
| #C  |               | Flat washer Ø5/16"   | 8 pcs  |  |  |
| #D  |               | Allen key M5         | 1 pc   |  |  |
| #E  |               | Screw #8 x 50mm      | 6 pcs  |  |  |
| #F  |               | Bolt 1/4" x 2"       | 24 pcs |  |  |
| #G  |               | Spring washer Ø1/4"  | 24 pcs |  |  |
| #H  |               | Flat washer Ø1/4"    | 24 pcs |  |  |
| #I  |               | Screw #8 x 45mm      | 24 pcs |  |  |
| #J  |               | Allen key M4         | 3 pcs  |  |  |





## STEP 2:



Do not tighten screws until completely asembled.



## STEP 4:



Tighten all screws until completely asembled.