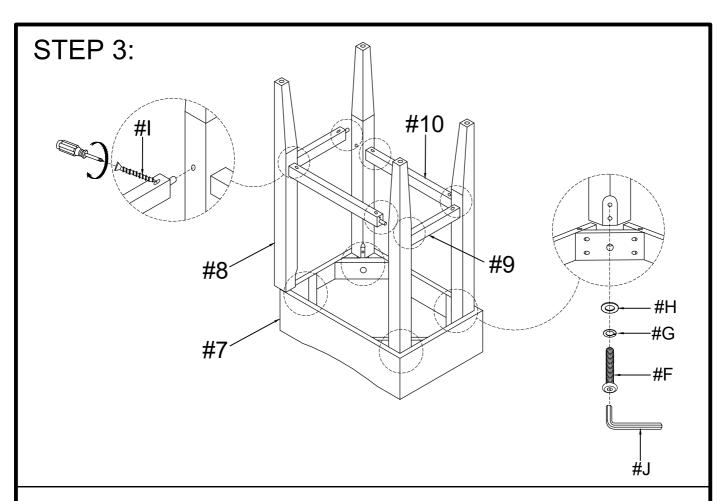

---------|----------------------|--------|--|--|
| NO. | DIAGRAM       | PART NAME            | Q'ty   |  |  |
| #A  |               | Bolt 5/16" x 2-1/2"  | 8 pcs  |  |  |
| #B  |               | Spring washer Ø5/16" | 8 pcs  |  |  |
| #C  |               | Flat washer Ø5/16"   | 8 pcs  |  |  |
| #D  |               | Allen key M5         | 1 pc   |  |  |
| #E  |               | Screw #8 x 50mm      | 6 pcs  |  |  |
| #F  |               | Bolt 1/4" x 2"       | 24 pcs |  |  |
| #G  |               | Spring washer Ø1/4"  | 24 pcs |  |  |
| #H  |               | Flat washer Ø1/4"    | 24 pcs |  |  |
| #I  |               | Screw #8 x 45mm      | 24 pcs |  |  |
| #J  |               | Allen key M4         | 3 pcs  |  |  |





## STEP 2:



Do not tighten screws until completely asembled.



## STEP 4:



Tighten all screws until completely asembled.