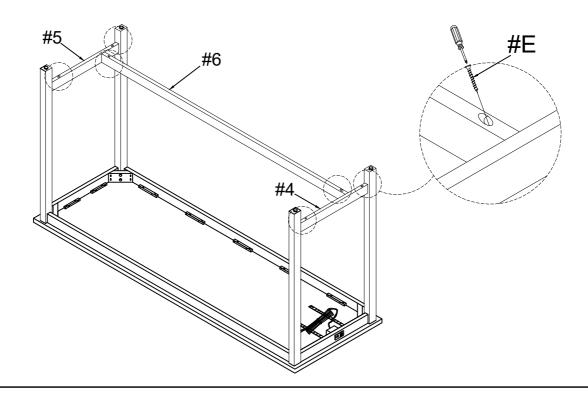

|        |  |  |
|-----|---------------|----------------------|--------|--|--|
| NO. | DIAGRAM       | PART NAME            | Q'ty   |  |  |
| #A  |               | Bolt 5/16" x 2-1/2"  | 8 pcs  |  |  |
| #B  |               | Spring washer Ø5/16" | 8 pcs  |  |  |
| #C  |               | Flat washer Ø5/16"   | 8 pcs  |  |  |
| #D  |               | Allen key M5         | 1 pc   |  |  |
| #E  |               | Screw #8 x 50mm      | 6 pcs  |  |  |
| #F  |               | Bolt 1/4" x 2"       | 24 pcs |  |  |
| #G  |               | Spring washer Ø1/4"  | 24 pcs |  |  |
| #H  |               | Flat washer Ø1/4"    | 24 pcs |  |  |
| #I  |               | Screw #8 x 45mm      | 24 pcs |  |  |
| #J  |               | Allen key M4         | 3 pcs  |  |  |





## STEP 2:



Do not tighten screws until completely asembled.



## STEP 4:



Tighten all screws until completely asembled.