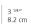

| Delivered lumens                   | 1815lm                |
|------------------------------------|-----------------------|
| Light output ratio                 | 64.82lm/W             |
| Power consumption                  | 28W                   |
| Led type                           | 26W C.O.B.*           |
| CCT (Correlated Color Temperature) | 2700K                 |
| CRI (Color Rendering Index)        | >90                   |
| Life expectancy                    | 50000Hrs              |
| Control type                       | On/Off                |
| Input Voltage                      | 120-277V              |
| Driver                             | ROAL - 1 x RSLD035-12 |

## Materials =

• Body in die-cast aluminum painted

### Features & Accessories —

### Dimensions —







## Packaging =

1 x 16-1/4" x 7-15/16" x 13" / 4.41 lbs - 41 cm x 20 cm x 33 cm / 2 kg

### Light distribution -

Indirect



Warranty =

2.2 lbs / 1 kg

5 year limited warranty

Luminaire weight -

Red = Max Cd. Through Vertical plane Blue = Max Cd. Through Horizontal plane