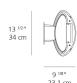

| Delivered lumens                   | 1815lm                |
|------------------------------------|-----------------------|
| Light output ratio                 | 64.82lm/W             |
| Power consumption                  | 28W                   |
| Led type                           | 26W C.O.B.*           |
| CCT (Correlated Color Temperature) | 2700K                 |
| CRI (Color Rendering Index)        | >90                   |
| Life expectancy                    | 50000Hrs              |
| Control type                       | On/Off                |
| Input Voltage                      | 120-277V              |
| Driver                             | ROAL - 1 x RSLD035-12 |

## Materials =

• Body in die-cast aluminum painted

### Features & Accessories —

### Dimensions —







## Packaging =

1 x 16-1/4" x 7-15/16" x 13" / 4.41 lbs - 41 cm x 20 cm x 33 cm / 2 kg

### Light distribution -

Indirect



Warranty =

2.2 lbs / 1 kg

5 year limited warranty

Luminaire weight -

Red = Max Cd. Through Vertical plane Blue = Max Cd. Through Horizontal plane