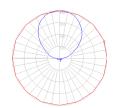

### Light distribution -

Indirect

Warranty =

2.2 lbs / 1 kg

5 year limited warranty

Luminaire weight -

Red = Max Cd. Through Vertical plane Blue = Max Cd. Through Horizontal plane