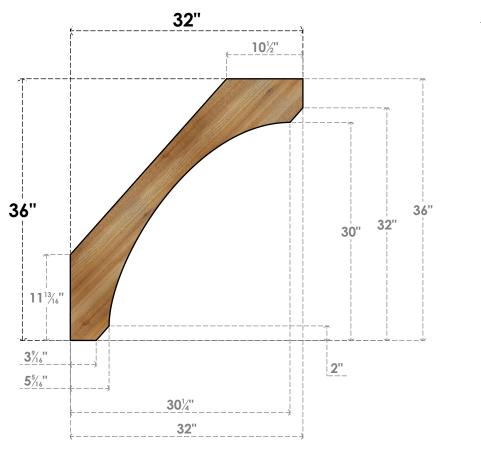

## BRC04X32X36LEC00RWR

4"W X 32"D X 36"H LEGACY ROUGH SAWN BRACE, WESTERN RED CEDAR

SIDE **FRONT** 

**EKENA MILLWORK** 2300 WEST MAIN ST. CLARKSVILLE, TX 75426 TOLL FREE: 866-607-0453 WWW.EKENAMILLWORK.COM