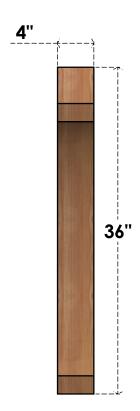

## BRC04X32X36LEC00RWR

4"W X 32"D X 36"H LEGACY ROUGH SAWN BRACE, WESTERN RED CEDAR

SIDE **FRONT** 

**EKENA MILLWORK** 2300 WEST MAIN ST. CLARKSVILLE, TX 75426 TOLL FREE: 866-607-0453 WWW.EKENAMILLWORK.COM