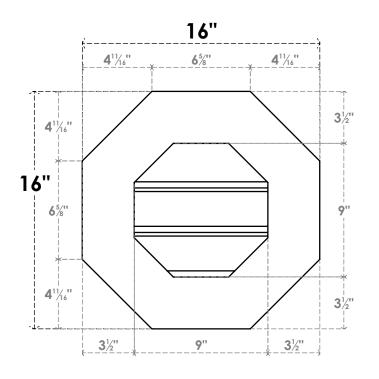

## GVPOC16X1601SF

16"W X 16"H OCTAGONAL SURFACE MOUNT PVC GABLE VENT: FUNCTIONAL, W/ 3-1/2"W X 1"P STANDARD FRAME

**VENTING AREA: 9.36 SQ IN** 

LOUVER HEIGHT: 3" LOUVER QTY: 3

**FRONT** 

SIDE

EKENA MILLWORK 2300 WEST MAIN ST. CLARKSVILLE, TX 75426 TOLL FREE: 866-607-0453 WWW.EKENAMILLWORK.COM