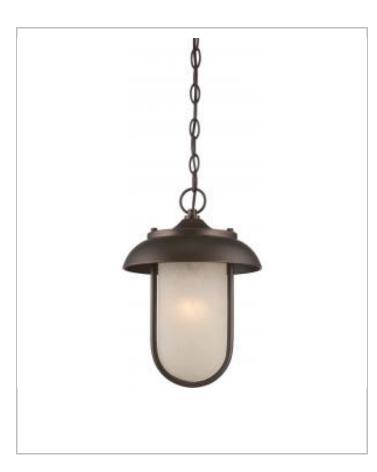

## General

| Finish                    | Mahogany Bronze          |
|---------------------------|--------------------------|
| Wattage                   | 9.8                      |
| Style                     | Transitional             |
| CCT (Kelvin)              | 2700                     |
| Color Temperature         | Warm White               |
| Length (in.)              | 10.00                    |
| Width (in.)               | 10.00                    |
| Height (in.)              | 14.50                    |
| Indoor or Outdoor Fixture | Outdoor                  |
| Specifications            |                          |
| Technology                | LED                      |
| CRI                       | 82                       |
| Lumen Output              | 810                      |
| Voltage                   | 120V                     |
| Dimmable                  | Lamp Dependent           |
| Fixture Material          | Glass / Metal            |
| Fixture Type              | Hanging Lantern          |
| Compliance                |                          |
| Safety Listing            | cETLus                   |
| Location Rating           | Damp                     |
| UL Application            | Ceiling                  |
| Energy Star               | No                       |
| CEC Status                | California T24 Compliant |
| CA Prop 65                | Lead                     |
| RoHS Compliant            | Yes                      |
| Additional Information    |                          |