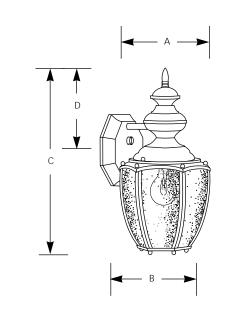

# Outdoor

Туре

| Finish                 |         |   |        |   |   |
|------------------------|---------|---|--------|---|---|
| Roman Dimensions (Inch |         |   | nches) |   |   |
| Bronze                 | Lamping | Α | В      | С | D |
|                        | i v     |   |        |   |   |