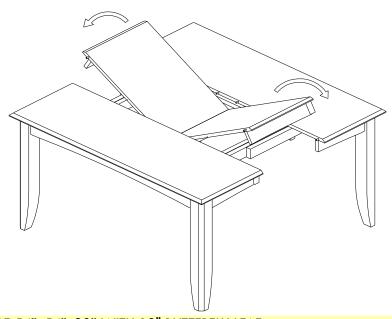

## STEP 3

Place the leaf in the center of the open table top. Push the table top closed.

SQUARE DINING TABLE 54"x54"x30" WITH 18" BUTTERFLY LEAF