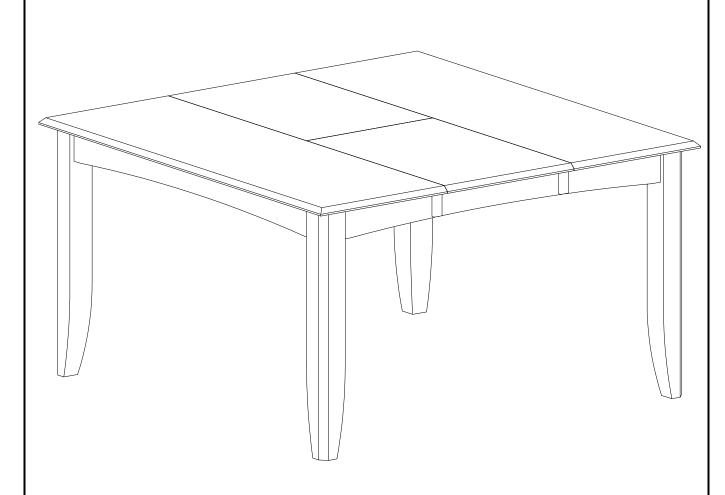

### **ASSEMBLY INSTRUCTIONS**

Description: SQUARE DINING TABLE 54"x54"x30" WITH 18" BUTTERFLY LEAF

Dimension : 54"Wx36"/54"Dx30"H

Cube size : 56.2"x38"x6.4"

(Top) NW : 83.6 LBS GW : 92.4 LBS

Cube Size : 30.6"x13.7"x3.7" NW : 26.4 LBS

(Legs) GW :28.6 LBS

SQUARE DINING TABLE 54"x54"x30" WITH 18" BUTTERFLY LEAF