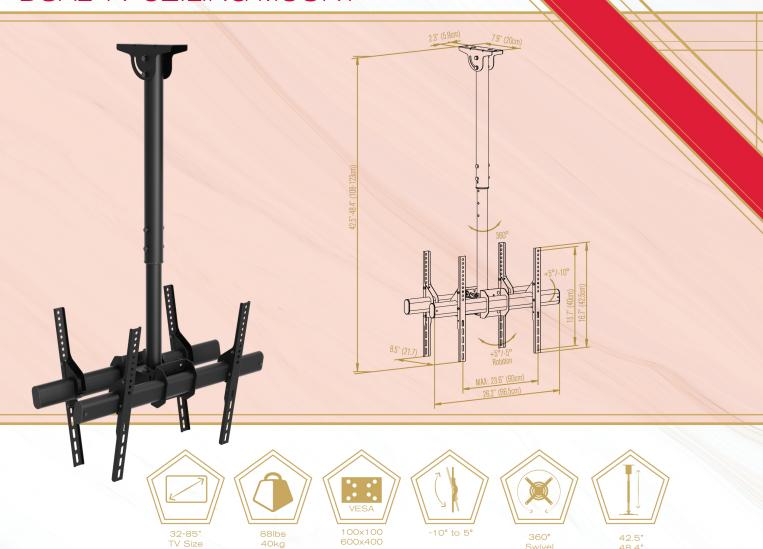

## DUAL TV CEILING MOUNT

A secure & easy to install with adjustable height

- Fits Most 32-85" TVs Weighing up to 88lbs (40kg)
- Compatible with VESA Patterns Between 100x100 and 600x400.
- Adjustable height from 42.5" to 48.4" (108-123 cm)
- Flexible arm features a 360° Swivel Range
- Tilts from -10° to 5° and requires no tools
- Holds two TVs to show from both sides
- All hardware is included in the box, making installation an easy, hassle free process
- Built-in cable management system for cords
- Post installation leveling
- All metal construction and locking mechanism