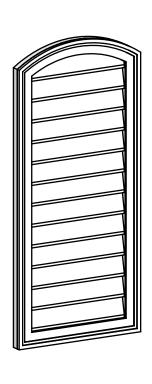

## GVPAR18X4002SN

18"W X 40"H ARCH TOP SURFACE MOUNT PVC GABLE VENT: NON-FUNCTIONAL, W/ 2"W X 1-1/2"P **BRICKMOULD FRAME** 

**FRONT** 

SIDE

LOUVER HEIGHT: 2 3/4"

LOUVER QTY: 13

**EKENA MILLWORK** 2300 WEST MAIN ST. CLARKSVILLE, TX 75426 TOLL FREE: 866-607-0453 WWW.EKENAMILLWORK.COM