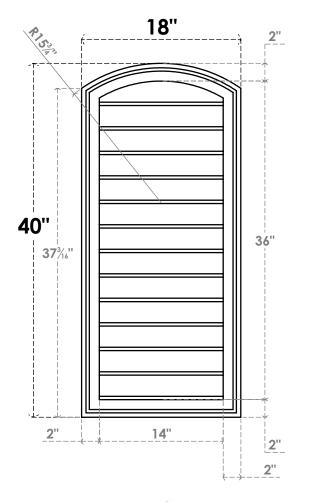

## GVPAR18X4002SN

18"W X 40"H ARCH TOP SURFACE MOUNT PVC GABLE VENT: NON-FUNCTIONAL, W/ 2"W X 1-1/2"P **BRICKMOULD FRAME** 

**FRONT** 

SIDE

LOUVER HEIGHT: 2 3/4"

LOUVER QTY: 13

**EKENA MILLWORK** 2300 WEST MAIN ST. CLARKSVILLE, TX 75426 TOLL FREE: 866-607-0453 WWW.EKENAMILLWORK.COM