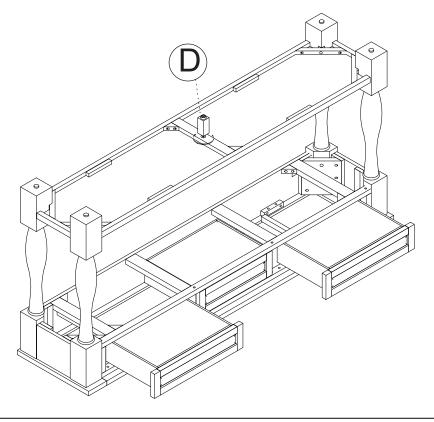

|                    |             | 2  | Spring Wasger 5/16" |               | 12 PCS |  |  |
| <b>B</b> | Legs                |                    | 4PCS        | 3  | Washer 5/16"        |               | 12 PCS |  |  |
|          |                     |                    |             | 4  | Allen Key L=110     |               | 1 PC   |  |  |
| © S      | helf                |                    | 1 PC        |    |                     |               |        |  |  |
| (D) Sup  | port Leg            | <b>\rightarrow</b> | 1 <b>PC</b> |    |                     | B             |        |  |  |
|          |                     |                    | A           | C  |                     |               |        |  |  |

#### **CONSOLE TABLE**





#### **CONSOLE TABLE**

## STEP 3







PAGE: 4 OF 4