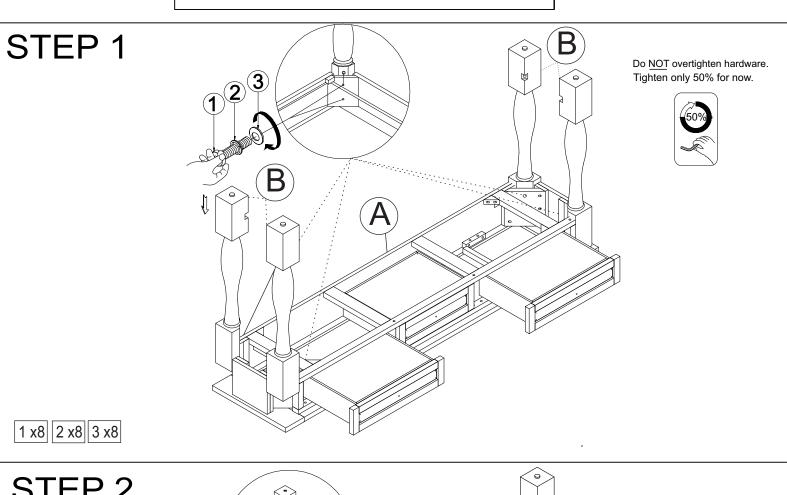

Caution: Please read the instructions thoroughly before assembly.

- 1.We recommend that you assemble this product with the assistance of another person; this will make the assembly easier, and will help eliminate damage to the product or injury to persons during assembly.
- 2.Please do not over tighten screws or bolts until the assembly is completed.
- 3.Please put all parts on a non-abrasive floor before assembly, and follow the assembly steps to assemble your newly purchased product correctly and effcently.