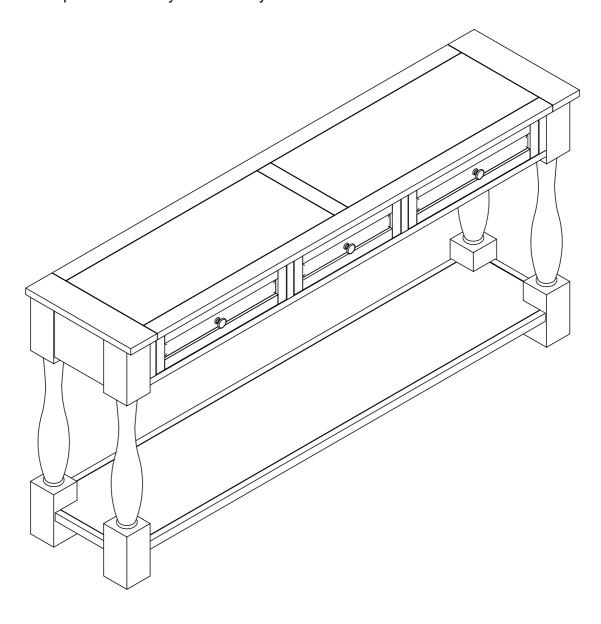

### **CONSOLE TABLE**

| NO DES   | PART L<br>SCRIPTION | LISTS              |             |    | HARDWARI            | E LIST        |        |  |  |
|----------|---------------------|--------------------|-------------|----|---------------------|---------------|--------|--|--|
| NO DES   | CDIDTION            | PART LISTS         |             |    |                     | HARDWARE LIST |        |  |  |
|          | CKII HON            | SKETCH             | Q'TY        | NO | DESCRIPTION         | SKETCH        | Q'TY   |  |  |
|          | Table Frame         |                    | 1 PC        | 1  | Bolt 5/16" x 50mm   |               | 12 PCS |  |  |
| (A) Tabl |                     |                    |             | 2  | Spring Wasger 5/16" |               | 12 PCS |  |  |
| <b>B</b> | Legs                |                    | 4PCS        | 3  | Washer 5/16"        |               | 12 PCS |  |  |
|          |                     |                    |             | 4  | Allen Key L=110     |               | 1 PC   |  |  |
| © S      | helf                |                    | 1 PC        |    |                     |               |        |  |  |
| (D) Sup  | port Leg            | <b>\rightarrow</b> | 1 <b>PC</b> |    |                     | B             |        |  |  |
|          |                     |                    | A           | C  |                     |               |        |  |  |