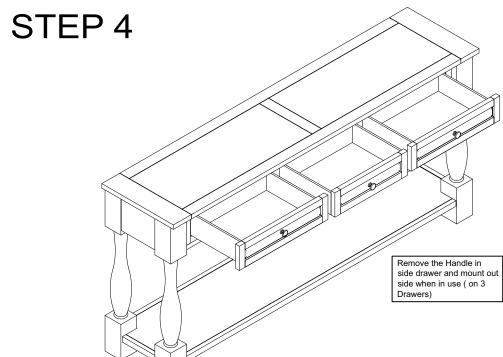

|             | 2  | Spring Wasger 5/16" |               | 12 PCS |  |  |
| <b>B</b> | Legs                |                    | 4PCS        | 3  | Washer 5/16"        |               | 12 PCS |  |  |
|          |                     |                    |             | 4  | Allen Key L=110     |               | 1 PC   |  |  |
| © S      | helf                |                    | 1 PC        |    |                     |               |        |  |  |
| (D) Sup  | port Leg            | <b>\rightarrow</b> | 1 <b>PC</b> |    |                     | B             |        |  |  |
|          |                     |                    | A           | C  |                     |               |        |  |  |

#### **CONSOLE TABLE**





#### **CONSOLE TABLE**

## STEP 3







PAGE: 4 OF 4