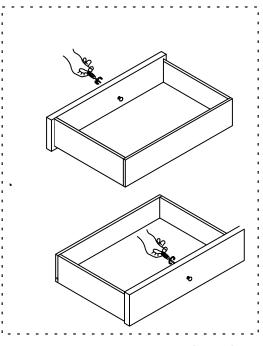

|             | 2  | Spring Wasger 5/16" |               | 12 PCS |  |  |
| <b>B</b> | Legs                |                    | 4PCS        | 3  | Washer 5/16"        |               | 12 PCS |  |  |
|          |                     |                    |             | 4  | Allen Key L=110     |               | 1 PC   |  |  |
| © S      | helf                |                    | 1 PC        |    |                     |               |        |  |  |
| (D) Sup  | port Leg            | <b>\rightarrow</b> | 1 <b>PC</b> |    |                     | B             |        |  |  |
|          |                     |                    | A           | C  |                     |               |        |  |  |

#### **CONSOLE TABLE**





#### **CONSOLE TABLE**

## STEP 3







PAGE: 4 OF 4