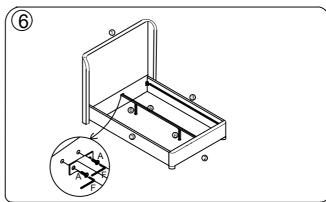

### 2 IMPORTANT ASSEMBLY INFORMATION

Assembly Step 2 Ensure the side rail bracket is fully hooked onto bolt A loosely threaded with both washers on the OUTSIDE of thebracket first, then proceed to fully tightening all 4 corners.