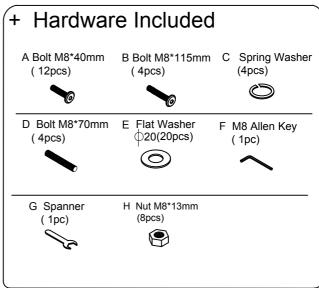

### 2 IMPORTANT ASSEMBLY INFORMATION

Assembly Step 2 Ensure the side rail bracket is fully hooked onto bolt A loosely threaded with both washers on the OUTSIDE of thebracket first, then proceed to fully tightening all 4 corners.