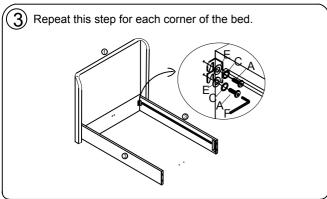

### 2 IMPORTANT ASSEMBLY INFORMATION

Assembly Step 2 Ensure the side rail bracket is fully hooked onto bolt A loosely threaded with both washers on the OUTSIDE of thebracket first, then proceed to fully tightening all 4 corners.