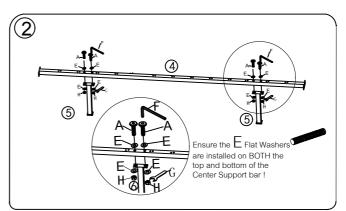

### 2 IMPORTANT ASSEMBLY INFORMATION

Assembly Step 2 Ensure the side rail bracket is fully hooked onto bolt A loosely threaded with both washers on the OUTSIDE of thebracket first, then proceed to fully tightening all 4 corners.