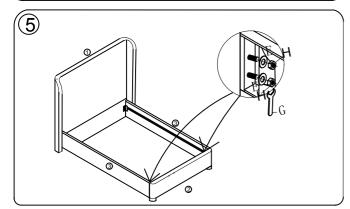

#### 1 IMPORTANT SAFETY INFORMATION

Do not assemble the product if any of the following parts arrived damaged:

Part #3 -Side Rails

Part #4 -Center Support Bar

Part #⑤ -Support Legs

Part #⑦ -Slats joint

### 2 IMPORTANT ASSEMBLY INFORMATION

Assembly Step 2 Ensure the side rail bracket is fully hooked onto bolt A loosely threaded with both washers on the OUTSIDE of thebracket first, then proceed to fully tightening all 4 corners.