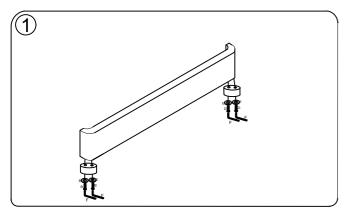

#### 1 IMPORTANT SAFETY INFORMATION

Do not assemble the product if any of the following parts arrived damaged:

Part #3 -Side Rails

Part #4 -Center Support Bar

Part #⑤ -Support Legs

Part #⑦ -Slats joint