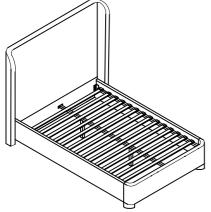

## ASSEMBLY INSTRUCTIONS BED - QUEEN



#### + Do Not Use Power Tools



### + Suggested Adults



NOTE:

- 1 Read instructions cover to cover.
- 2 Save all packaging until assembly is completed.



#### 1 IMPORTANT SAFETY INFORMATION

Do not assemble the product if any of the following parts arrived damaged:

Part #3 -Side Rails

Part #4 -Center Support Bar

Part #⑤ -Support Legs

Part #⑦ -Slats joint

### 2 IMPORTANT ASSEMBLY INFORMATION

Assembly Step 2 Ensure the side rail bracket is fully hooked onto bolt A loosely threaded with both washers on the OUTSIDE of thebracket first, then proceed to fully tightening all 4 corners.

\*Slats come packed in the bottom of headboard carton.



# ASSEMBLY INSTRUCTIONS BED - QUEEN