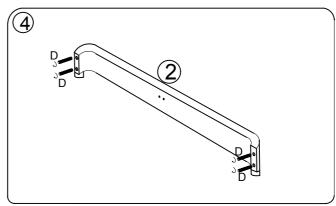

#### 1 IMPORTANT SAFETY INFORMATION

Do not assemble the product if any of the following parts arrived damaged:

Part #3 -Side Rails

Part #4 -Center Support Bar

Part #⑤ -Support Legs

Part #⑦ -Slats joint