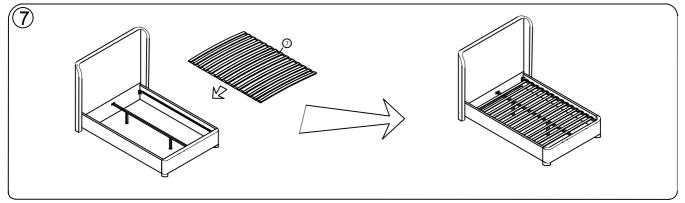

## ASSEMBLY INSTRUCTIONS BED - QUEEN



#### + Do Not Use Power Tools



### + Suggested Adults



NOTE:

- 1 Read instructions cover to cover.
- 2 Save all packaging until assembly is completed.



#### 1 IMPORTANT SAFETY INFORMATION

Do not assemble the product if any of the following parts arrived damaged:

Part #3 -Side Rails

Part #4 -Center Support Bar

Part #⑤ -Support Legs

Part #⑦ -Slats joint

### 2 IMPORTANT ASSEMBLY INFORMATION

Assembly Step 2 Ensure the side rail bracket is fully hooked onto bolt A loosely threaded with both washers on the OUTSIDE of thebracket first, then proceed to fully tightening all 4 corners.

\*Slats come packed in the bottom of headboard carton.



# ASSEMBLY INSTRUCTIONS BED - QUEEN