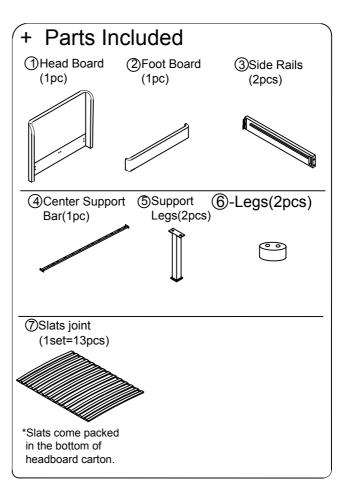

#### 1 IMPORTANT SAFETY INFORMATION

Do not assemble the product if any of the following parts arrived damaged:

Part #3 -Side Rails

Part #4 -Center Support Bar

Part #⑤ -Support Legs

Part #⑦ -Slats joint

\*Slats come packed in the bottom of headboard carton.