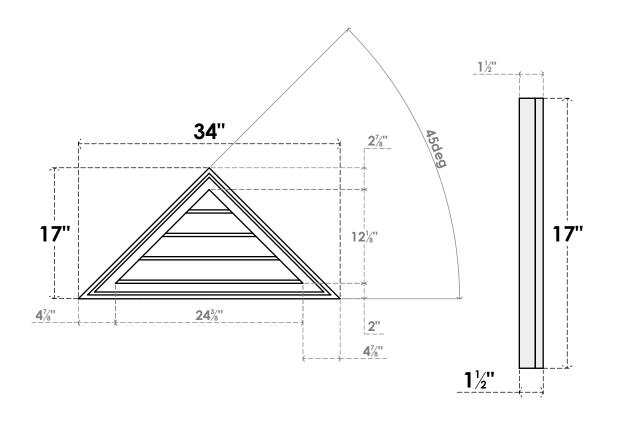

## GVPTR34X1702SN

34"W X 17"H TRIANGLE SURFACE MOUNT PVC GABLE VENT 12/12 PITCH: NON-FUNCTIONAL, W/ 2"W X 1-1/2"P BRICKMOULD FRAME

**FRONT** 

SIDE

LOUVER HEIGHT: 3" LOUVER QTY: 4

1. INSTALLATION TO BE COMPLETED IN ACCORDANCE WITH MANUFACTURER'S SPECIFICATIONS. 2. DRAWING MAY NOT BE TO SCALE