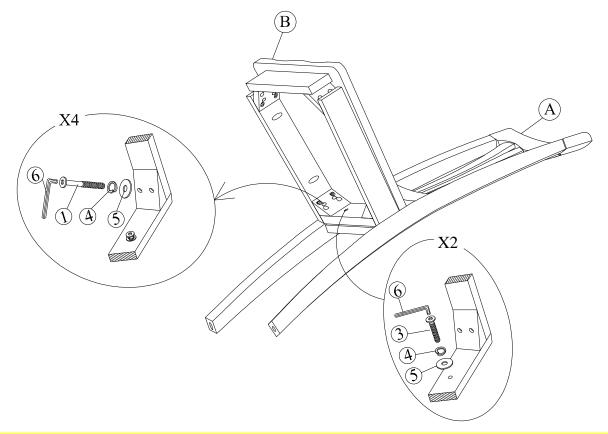

## STEP 1

Attach frame (B) to the back (A) by using bolts (3) and (1) and washers (4) and (5). Tighten with Allen Key (6).

Note: DO NOT tighten any of the bolts, until the chair is assembled, then put on a flat level surface to make sure the chair is level and then tighten the bolts.