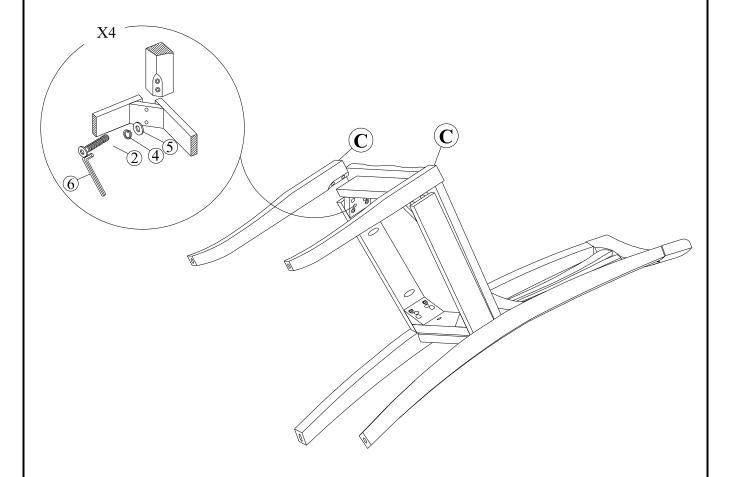

# STEP 2

Attach front legs (C) to the seat frame. Use bolts (2), washers (4) and (5) .Tighten with Allen Key (6).

.