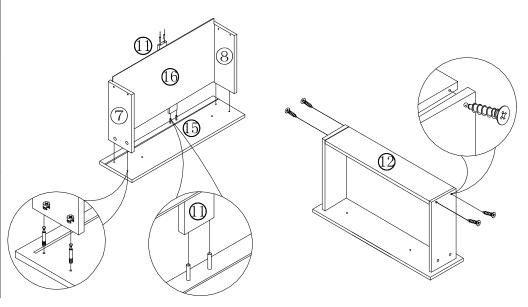

Fitting the Drawer sides 7/8 & Reinforcement bar 11 to the Drawer front 15 with CAM lock and peg as shown.

Put the Drawer base 16 into the groove of the Drawer.

Fix the Drawer back 12 to the part finished with long Screw.

| A     |               | В          |             |
|-------|---------------|------------|-------------|
| CAN   | 1 PEG         | CAM        | LOCK        |
| Ф62   | <b>x</b> 33.5 | Ф15х12     |             |
| 16    | PCS           | 16         | PCS         |
| C     |               | F          | <del></del> |
| Dowel |               | Long Screw |             |
| Ф6*30 |               | Ф4*38      |             |
| 16    | PCS           | 16         | PCS         |