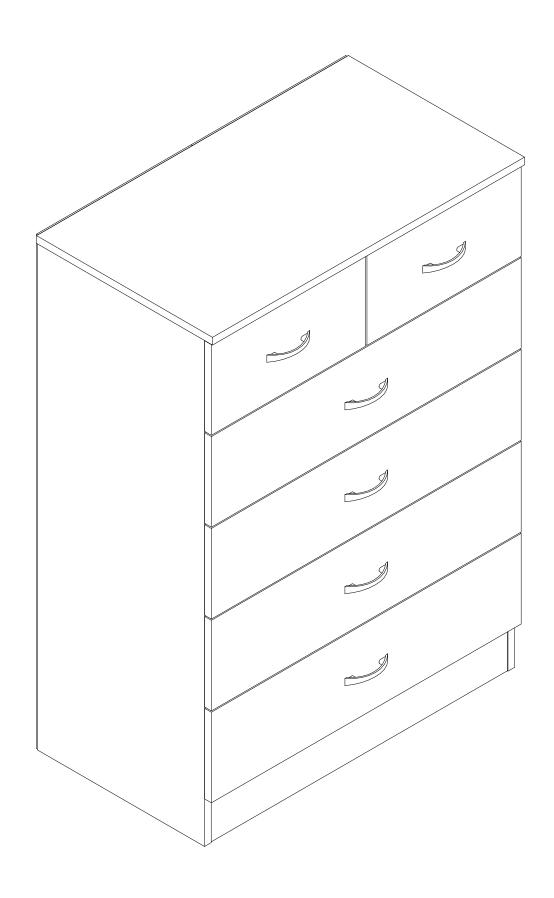

## Drawer Chest With High UV Gloss

### Assembly Instructions - Please keep for future reference



#### Important - Please read these instructions fully before starting assembly



## Safety and Care Advice

#### Important-Please read these instructions fully before starting assembly

- Check you have all the components and tools listed on pages 2 and 3.
- Remove all settings from the plastic bags and separate them into their groups.
- Keep children and animals away from the work area, small parts could choke if swallowed.
- Make sure you have enough space to layout the parts before starting.

- Do not stand or put weight on the product, this could cause damage.
- Assemble the item as close to its position (in the same room) as possible.
- Assemble on a soft level surface to avoid damaging the unit or your Door.
- Parts of the assembly will be easier with **2 people**.



- We do not