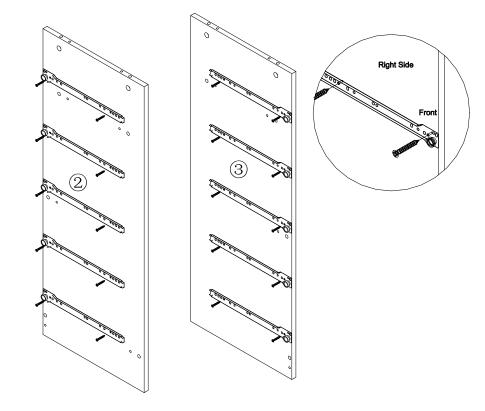

#### Step 1

Fitting the Drawer Runner to the Right & Left Panels 2/3 with Screw as shown. Follow the provided screw guide hole to assembly

| D &   | CO CE | G s    |       |
|-------|-------|--------|-------|
| Screw |       | Drawer |       |
| Ф3.   | .5*14 | Rι     | ınner |
| 20    | PCS   | 5      | SETS  |
|       |       |        |       |
|       |       |        |       |