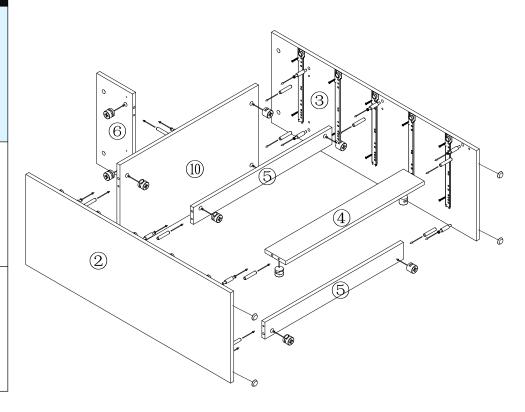

#### Step 2

Fitting the Shelf 10 ,Rails 5 & Front Rail 4 the Right & Left Panels 2/3 as shown.

Fitting the Septi-panels 6 to the Shelf 10 as shown.

| A       | 5   | В         | (TAN) |  |
|---------|-----|-----------|-------|--|
| CAM     | PEG | CAM LOCK  |       |  |
| Ф6х33.5 |     | Ф15х12    |       |  |
| 12      | PCS | 12        | PCS   |  |
| C       |     | Н         |       |  |
| Dowel   |     | Foot Nail |       |  |
| Ф6*30   |     |           |       |  |
| 12      | PCS | 4         | PCS   |  |