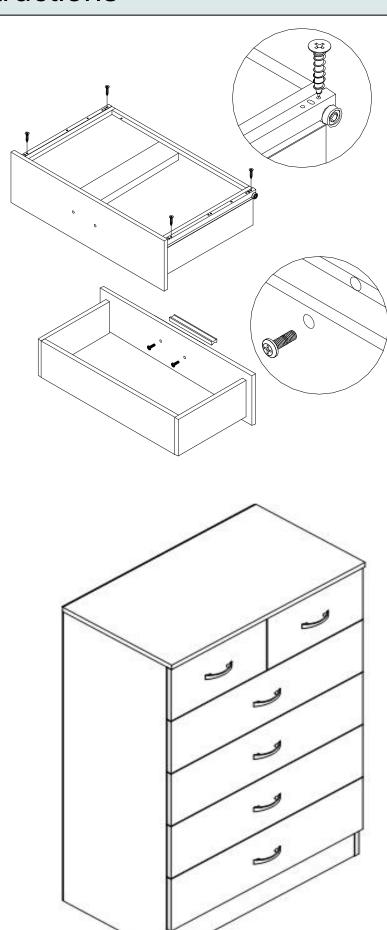

#### Step 5

Fitting the Drawer sides 7/8 to the Drawer front 13/14 with CAM lock and peg as shown.

Put the Drawer base 18 into the groove of the Drawer.

Fix the Drawer back 9 to the part finished with long Screw.

Repeat this step for both Drawers.

| A            | В        |
|--------------|----------|
| CAM PEG      | CAM LOCK |
| Ф6х33.5      | Ф15х12   |
| 8 PCS        | 8 PCS    |
| F <b>≪ⅢⅢ</b> |          |
| Long Screw   |          |
| Ф4*38        |          |
| 8 PCS        |          |

Fitting the Drawer sides 7/8 & Reinforcement bar 11 to the Drawer front 15 with CAM lock and peg as shown.

Put the Drawer base 16 into the groove of the Drawer.

Fix the Drawer back 12 to the part finished with long Screw.

| A     |               | В          |             |
|-------|---------------|------------|-------------|
| CAN   | 1 PEG         | CAM        | LOCK        |
| Ф62   | <b>x</b> 33.5 | Ф15х12     |             |
| 16    | PCS           | 16         | PCS         |
| C     |               | F          | <del></del> |
| Dowel |               | Long Screw |             |
| Ф6*30 |               | Ф4*38      |             |
| 16    | PCS           | 16         | PCS         |

#### Step 7

Fitting the Handles to the Drawer front 13/14/15 as shown.

Fitting the Drawer runners to the Drawer sides 7/8 with Screw as shown.

| I                 |     | J       | _9  |
|-------------------|-----|---------|-----|
| Handles<br>Screws |     | Handles |     |
| 12                | PCS | 6       | PCS |
| D V               |     |         |     |
| Screw             |     |         |     |
| Ф3.5*14           |     |         |     |
| 24                | PCS |         |     |

### Step 8

RESULT