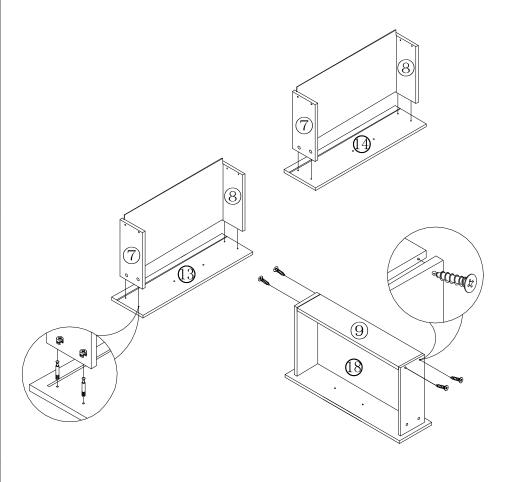

#### Step 5

Fitting the Drawer sides 7/8 to the Drawer front 13/14 with CAM lock and peg as shown.

Put the Drawer base 18 into the groove of the Drawer.

Fix the Drawer back 9 to the part finished with long Screw.

Repeat this step for both Drawers.

| A            | В        |
|--------------|----------|
| CAM PEG      | CAM LOCK |
| Ф6х33.5      | Ф15х12   |
| 8 PCS        | 8 PCS    |
| F <b>≪ⅢⅢ</b> |          |
| Long Screw   |          |
| Ф4*38        |          |
| 8 PCS        |          |