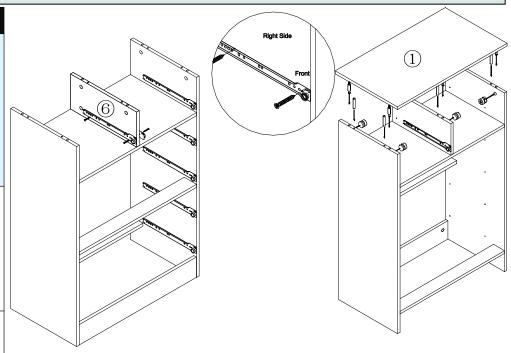

#### Step 2

Fitting the Shelf 10 ,Rails 5 & Front Rail 4 the Right & Left Panels 2/3 as shown.

Fitting the Septi-panels 6 to the Shelf 10 as shown.

| A       | 5   | В         | (TAN) |  |
|---------|-----|-----------|-------|--|
| CAM     | PEG | CAM LOCK  |       |  |
| Ф6х33.5 |     | Ф15х12    |       |  |
| 12      | PCS | 12        | PCS   |  |
| C       |     | Н         |       |  |
| Dowel   |     | Foot Nail |       |  |
| Ф6*30   |     |           |       |  |
| 12      | PCS | 4         | PCS   |  |

#### Step 3

Install the last Drawer runner to the Septi-panels 6.

Be careful bout the hole for fitting screws.

Fitting the Top 1 to the part finished as shown.

| A        |         | В        |        |  |
|----------|---------|----------|--------|--|
| <b>A</b> |         | Б        |        |  |
| CAM PEG  |         | CAM LOCK |        |  |
| Ф6       | Ф6х33.5 |          | Ф15х12 |  |
| 6        | PCS     | 6        | PCS    |  |
| С        |         | G ,      |        |  |
| - 6      |         | ,        |        |  |
| Dowel    |         | Drawer   |        |  |
| Φ        | 6*30    | Rι       | ınner  |  |
| 6        | PCS     | 1        | SETS   |  |
| D        | TO TO   |          |        |  |
| So       | crew    |          |        |  |
| Ф3.5*14  |         |          |        |  |