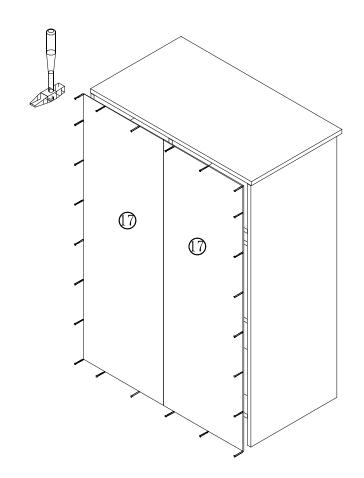

#### Step 4

Fitting the backs 17 to the back of the unit as shown.

PC

Gently Hammer the pins as shown.

Note: Make sure unit is square before fixing the back.