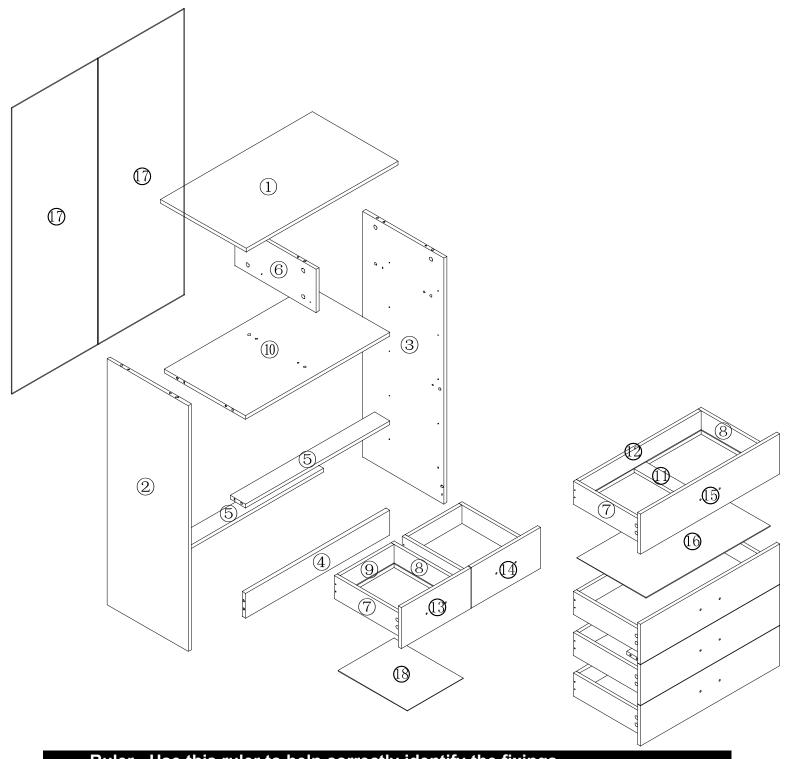

#### Step 1

Fitting the Drawer Runner to the Right & Left Panels 2/3 with Screw as shown. Follow the provided screw guide hole to assembly

| D &   | CO CE | G s    |       |
|-------|-------|--------|-------|
| Screw |       | Drawer |       |
| Ф3.   | .5*14 | Rι     | ınner |
| 20    | PCS   | 5      | SETS  |
|       |       |        |       |
|       |       |        |       |

#### Step 2

Fitting the Shelf 10 ,Rails 5 & Front Rail 4 the Right & Left Panels 2/3 as shown.

Fitting the Septi-panels 6 to the Shelf 10 as shown.

| A       | 5   | В         | (TAN) |  |
|---------|-----|-----------|-------|--|
| CAM     | PEG | CAM LOCK  |       |  |
| Ф6х33.5 |     | Ф15х12    |       |  |
| 12      | PCS | 12        | PCS   |  |
| C       |     | Н         |       |  |
| Dowel   |     | Foot Nail |       |  |
| Ф6*30   |     |           |       |  |
| 12      | PCS | 4         | PCS   |  |

#### Step 3

Install the last Drawer runner to the Septi-panels 6.

Be careful bout the hole for fitting screws.

Fitting the Top 1 to the part finished as shown.

| A        |         | В        |        |  |
|----------|---------|----------|--------|--|
| <b>A</b> |         | Б        |        |  |
| CAM PEG  |         | CAM LOCK |        |  |
| Ф6       | Ф6х33.5 |          | Ф15х12 |  |
| 6        | PCS     | 6        | PCS    |  |
| С        |         | G ,      |        |  |
| - 6      |         | ,        |        |  |
| Dowel    |         | Drawer   |        |  |
| Φ        | 6*30    | Rι       | ınner  |  |
| 6        | PCS     | 1        | SETS   |  |
| D        | TO TO   |          |        |  |
| So       | crew    |          |        |  |
| Ф3.5*14  |         |          |        |  |

#### Step 4

Fitting the backs 17 to the back of the unit as shown.

PC

Gently Hammer the pins as shown.

Note: Make sure unit is square before fixing the back.

#### Step 5

Fitting the Drawer sides 7/8 to the Drawer front 13/14 with CAM lock and peg as shown.

Put the Drawer base 18 into the groove of the Drawer.

Fix the Drawer back 9 to the part finished with long Screw.

Repeat this step for both Drawers.

| A            | В        |
|--------------|----------|
| CAM PEG      | CAM LOCK |
| Ф6х33.5      | Ф15х12   |
| 8 PCS        | 8 PCS    |
| F <b>≪ⅢⅢ</b> |          |
| Long Screw   |          |
| Ф4*38        |          |
| 8 PCS        |          |

Fitting the Drawer sides 7/8 & Reinforcement bar 11 to the Drawer front 15 with CAM lock and peg as shown.

Put the Drawer base 16 into the groove of the Drawer.

Fix the Drawer back 12 to the part finished with long Screw.

| A     |               | В          |             |
|-------|---------------|------------|-------------|
| CAN   | 1 PEG         | CAM        | LOCK        |
| Ф62   | <b>x</b> 33.5 | Ф15х12     |             |
| 16    | PCS           | 16         | PCS         |
| C     |               | F          | <del></del> |
| Dowel |               | Long Screw |             |
| Ф6*30 |               | Ф4*38      |             |
| 16    | PCS           | 16         | PCS         |

#### Step 7

Fitting the Handles to the Drawer front 13/14/15 as shown.

Fitting the Drawer runners to the Drawer sides 7/8 with Screw as shown.

| I                 |     | J       | _9  |
|-------------------|-----|---------|-----|
| Handles<br>Screws |     | Handles |     |
| 12                | PCS | 6       | PCS |
| D V               |     |         |     |
| Screw             |     |         |     |
| Ф3.5*14           |     |         |     |
| 24                | PCS |         |     |