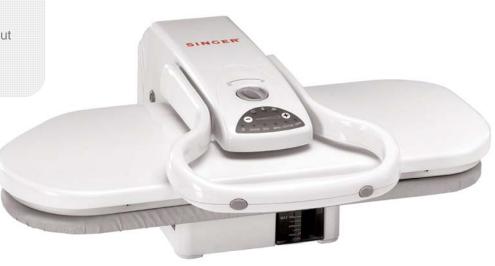

## **INCLUDED ACCESSORIES**

Spray Bottle Refilling Bottle with Spout Pressing Pad

## **FEATURES & BENEFITS**

- Auto Shut-Off with Audible Alarm safe for you and your family
- Perfect Steam Control control of the amount of steam emitted, even if it's none!
- Extra-Large Pressing Area 10 times larger than a conventional iron
- Washable Ironing Pad keeps surface clean, allowing fabrics to flow smoothly
- Die-Cast Aluminum Base for easy, sturdy ironing
- 1-Year Limited Warranty ensures peace of mind
- Powerful Burst of Steam concentrated steam removes stubborn wrinkles
- Portable lock the handle and this lightweight machine travels just about anywhere