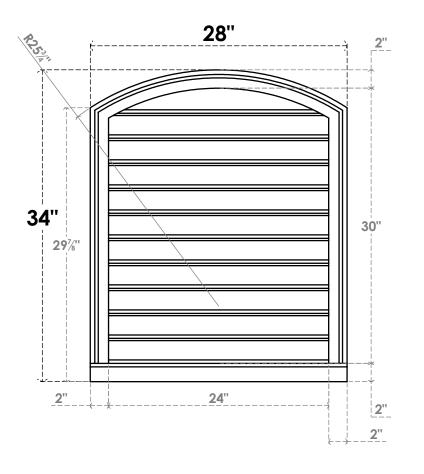

## GVPAR28X3403SF

28"W X 34"H ARCH TOP SURFACE MOUNT PVC GABLE VENT: FUNCTIONAL, W/ 2"W X 2"P **BRICKMOULD SILL FRAME** 

**FRONT** 

SIDE

**VENTING AREA: 57.46 SQ IN** 

LOUVER HEIGHT: 2 3/4"

LOUVER QTY: 11

**EKENA MILLWORK** 2300 WEST MAIN ST. CLARKSVILLE, TX 75426 TOLL FREE: 866-607-0453 WWW.EKENAMILLWORK.COM