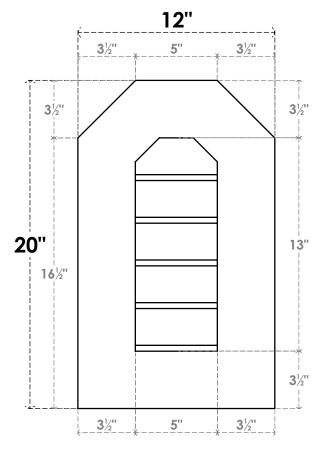

## GVPOT12X2001SN

12"W X 20"H OCTAGONAL TOP SURFACE MOUNT PVC GABLE VENT: NON-FUNCTIONAL, W/ 3-1/2"W X 1"P STANDARD FRAME

LOUVER HEIGHT: 2 5/8"

LOUVER QTY: 5

**FRONT** 

SIDE

EKENA MILLWORK 2300 WEST MAIN ST. CLARKSVILLE, TX 75426 TOLL FREE: 866-607-0453 WWW.EKENAMILLWORK.COM