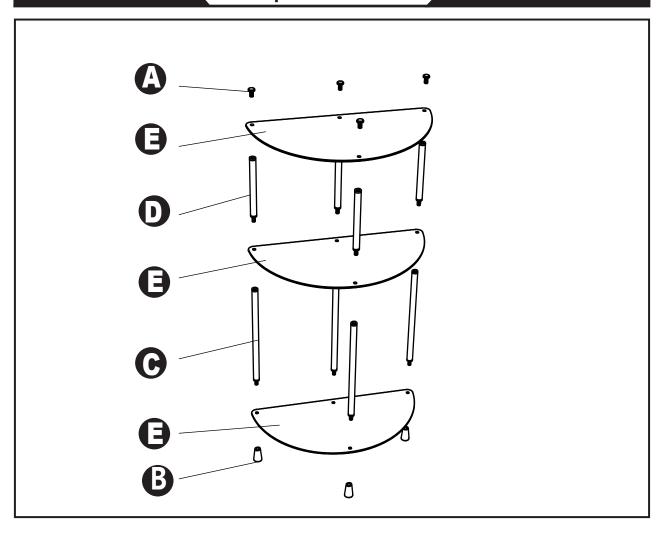

# 3 Tier Glass Entryway Table



#### **ASSEMBLY INSTRUCTIONS**

We have designed our furniture with you, the customer in mind. Our clear, easy to follow, step by step instructions will guide you through the project from start to finish. Feel confident that this will be a fun and rewarding project. The final product will be a quality piece of furniture that will go together smoothly and give years of enjoyment.



Please do not return to the store

- . Broken or missing parts?
- . Need help with assembly?

## **Hardware List**



## **Exploded Views**











#### Step 4

- 1.Drill hole slightly smaller than anchor into drywall and gently tap anchor into hole.
- 2.Insert eyelet screw **G** into anchor and fasten unit to wall using cable tie.