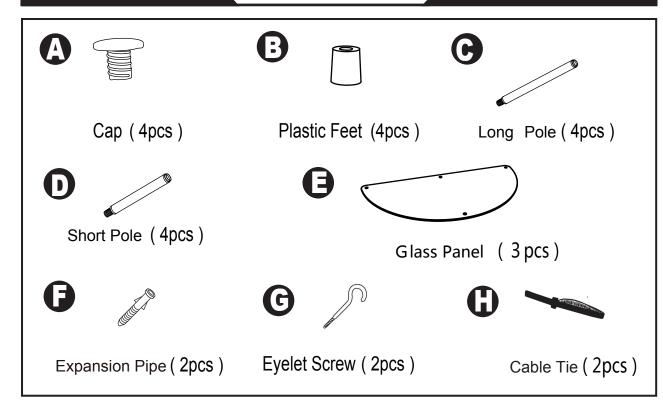

# 3 Tier Glass Entryway Table



#### **ASSEMBLY INSTRUCTIONS**

We have designed our furniture with you, the customer in mind. Our clear, easy to follow, step by step instructions will guide you through the project from start to finish. Feel confident that this will be a fun and rewarding project. The final product will be a quality piece of furniture that will go together smoothly and give years of enjoyment.



Please do not return to the store

- . Broken or missing parts?
- . Need help with assembly?

## **Hardware List**



## **Exploded Views**











#### Step 4

- 1.Drill hole slightly smaller than anchor into drywall and gently tap anchor into hole.
- 2.Insert eyelet screw **G** into anchor and fasten unit to wall using cable tie.