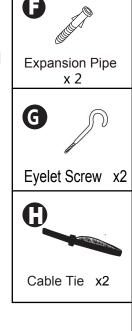

## **Hardware List**

#### Step 4

- 1.Drill hole slightly smaller than anchor into drywall and gently tap anchor into hole.
- 2.Insert eyelet screw **G** into anchor and fasten unit to wall using cable tie.