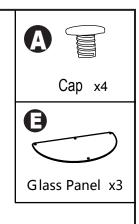

# 3 Tier Glass Entryway Table



#### **ASSEMBLY INSTRUCTIONS**

We have designed our furniture with you, the customer in mind. Our clear, easy to follow, step by step instructions will guide you through the project from start to finish. Feel confident that this will be a fun and rewarding project. The final product will be a quality piece of furniture that will go together smoothly and give years of enjoyment.



Please do not return to the store

- . Broken or missing parts?
- . Need help with assembly?

## **Hardware List**



## **Exploded Views**











#### Step 4

- 1.Drill hole slightly smaller than anchor into drywall and gently tap anchor into hole.
- 2.Insert eyelet screw **G** into anchor and fasten unit to wall using cable tie.