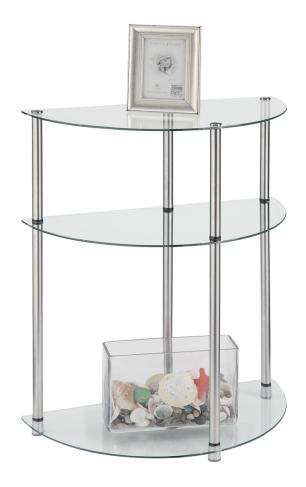

# 3 Tier Glass Entryway Table



#### **ASSEMBLY INSTRUCTIONS**

We have designed our furniture with you, the customer in mind. Our clear, easy to follow, step by step instructions will guide you through the project from start to finish. Feel confident that this will be a fun and rewarding project. The final product will be a quality piece of furniture that will go together smoothly and give years of enjoyment.



Please do not return to the store

- . Broken or missing parts?
- . Need help with assembly?

## **Hardware List**



## **Exploded Views**











#### Step 4

- 1.Drill hole slightly smaller than anchor into drywall and gently tap anchor into hole.
- 2.Insert eyelet screw **G** into anchor and fasten unit to wall using cable tie.