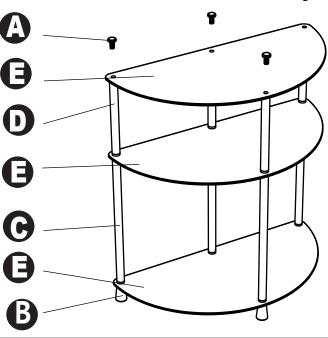

# 3 Tier Glass Entryway Table



#### **ASSEMBLY INSTRUCTIONS**

We have designed our furniture with you, the customer in mind. Our clear, easy to follow, step by step instructions will guide you through the project from start to finish. Feel confident that this will be a fun and rewarding project. The final product will be a quality piece of furniture that will go together smoothly and give years of enjoyment.



Please do not return to the store

- . Broken or missing parts?
- . Need help with assembly?

## **Hardware List**



## **Exploded Views**











#### Step 4

- 1.Drill hole slightly smaller than anchor into drywall and gently tap anchor into hole.
- 2.Insert eyelet screw **G** into anchor and fasten unit to wall using cable tie.