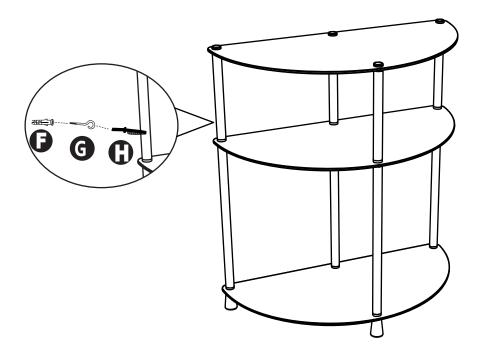

#### Step 4

- 1.Drill hole slightly smaller than anchor into drywall and gently tap anchor into hole.
- 2.Insert eyelet screw **G** into anchor and fasten unit to wall using cable tie.