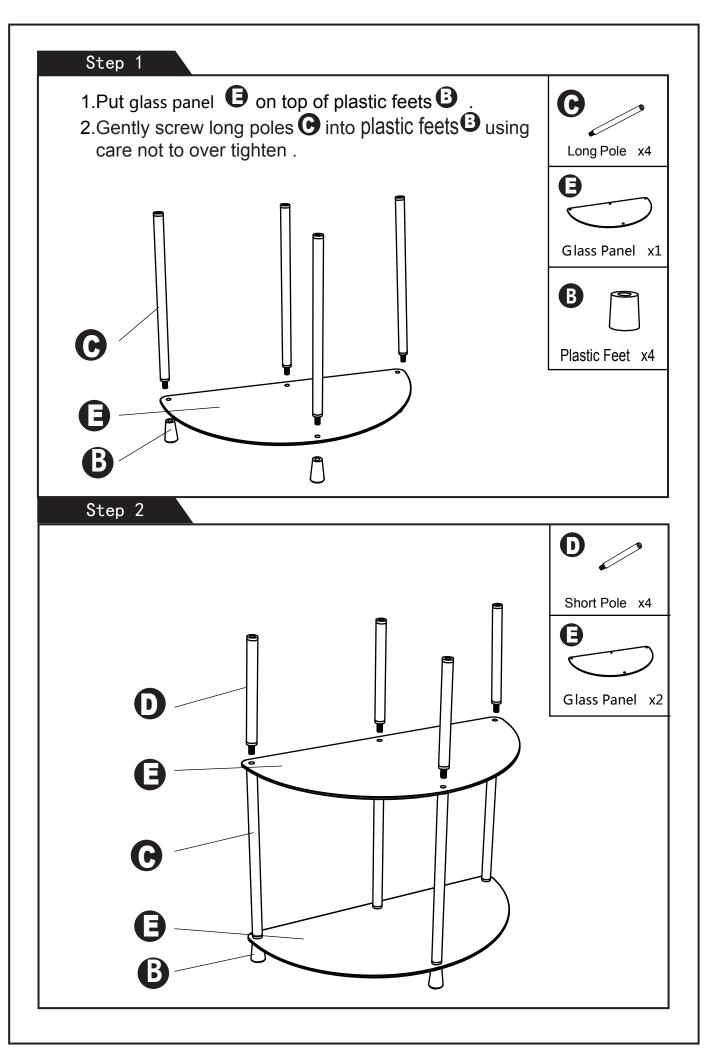

#### Step 4

- 1.Drill hole slightly smaller than anchor into drywall and gently tap anchor into hole.
- 2.Insert eyelet screw **G** into anchor and fasten unit to wall using cable tie.