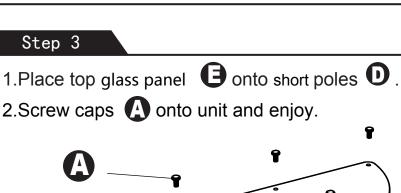

# 3 Tier Glass Entryway Table



#### **ASSEMBLY INSTRUCTIONS**

We have designed our furniture with you, the customer in mind. Our clear, easy to follow, step by step instructions will guide you through the project from start to finish. Feel confident that this will be a fun and rewarding project. The final product will be a quality piece of furniture that will go together smoothly and give years of enjoyment.



Please do not return to the store

- . Broken or missing parts?
- . Need help with assembly?

## **Hardware List**



## **Exploded Views**











#### Step 4

- 1.Drill hole slightly smaller than anchor into drywall and gently tap anchor into hole.
- 2.Insert eyelet screw **G** into anchor and fasten unit to wall using cable tie.