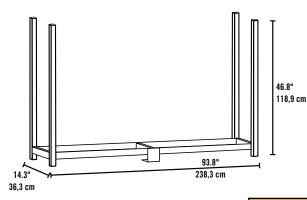

## **Product Specifications**

**93.8 x 14.3 x 46.8 in** 238,3 x 36,3 x 118,9 cm