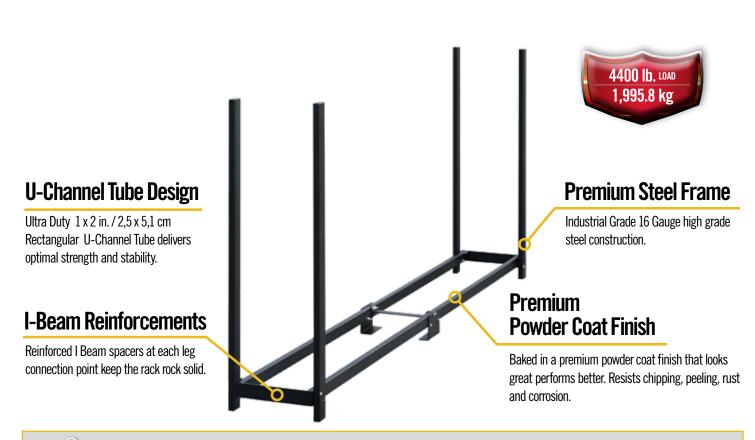

Easy assembly with just a 7/16" / 1,1 cm wrench – goes together in minutes. Open air design keeps wood off ground preventing insect infestation, mold growth and rotting. Excellent ventilation makes a great year round seasoning rack.

## Package Includes

1 x 2 in. / 2,5 x 5,1 cm Rectangular Steel Frame I-Beam Reinforcements Hardware Kit Easy step-by-step instructions

## **Product Specifications**

**93.8 x 14.3 x 46.8 in** 238,3 x 36,3 x 118,9 cm