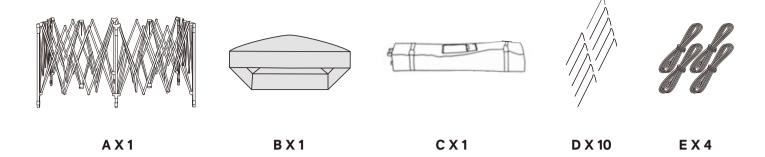

GS0390U / KGS0391U / KGS0392U **Made In China** 



MARNING: This product can expose you to chemicals including lead and lead compounds, which are known to the State of California to cause cancer and birth defects or other reproductive harm. For more information go to www.P65Warnings.ca.gov.



MARNING: KEEP ALL FLAME AND HEAT SOURCES AWAY FROM THIS TENT FABRIC This tent meets the flammability requirements of CPAI-84. The fabric may burn if left in continuous contact with any flame source.

Lots Numbers: 062022



MARNING: DO NOT USE THIS CANOPY DURING BAD WEATHER, HIGH WIND, HEAVY RAIN OR STORMY CONDITIONS. THIS IS HIGHLY RECCOMMENDED TO PREVENT DAMAGE TO THE PRODUCT. THIS CANOPY IS DESIGNED FOR TEMPORARY USE ONLY AND IS NOT ENGINEERED TO FUNCTION AS A PERMANENT SHELTER.

## PARTS LIST:



## ASSEMBLY INSTRUCTIONS:

SET UP IN 6 STEPS Step 1



Step 2





Step 3

















Step 2





Step 3





Step 4



Step 5