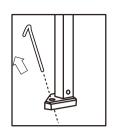

## ASSEMBLY INSTRUCTIONS:

SET UP IN 6 STEPS Step 1

Step 2

Step 3

Step 2

Step 3

Step 4

Step 5