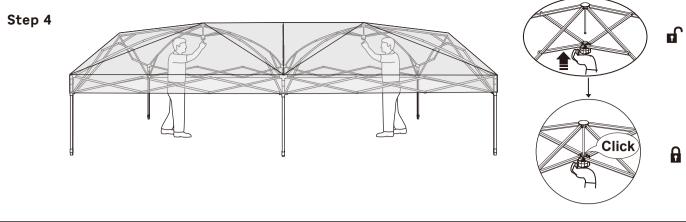

## ASSEMBLY INSTRUCTIONS:

SET UP IN 6 STEPS Step 1

Step 2

Step 3

Step 2

Step 3

Step 4

Step 5