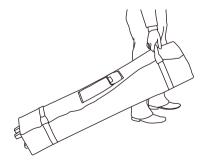

## ASSEMBLY INSTRUCTIONS:

SET UP IN 6 STEPS Step 1

Step 2

Step 3

Step 2

Step 3

Step 4

Step 5