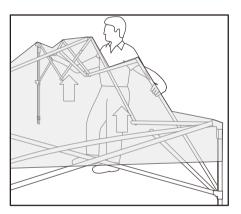

## ASSEMBLY INSTRUCTIONS:

SET UP IN 6 STEPS Step 1

Step 2

Step 3

Step 2

Step 3

Step 4

Step 5