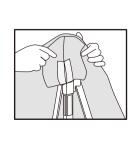

## ASSEMBLY INSTRUCTIONS:

SET UP IN 6 STEPS Step 1

Step 2

Step 3

Step 2

Step 3

Step 4

Step 5