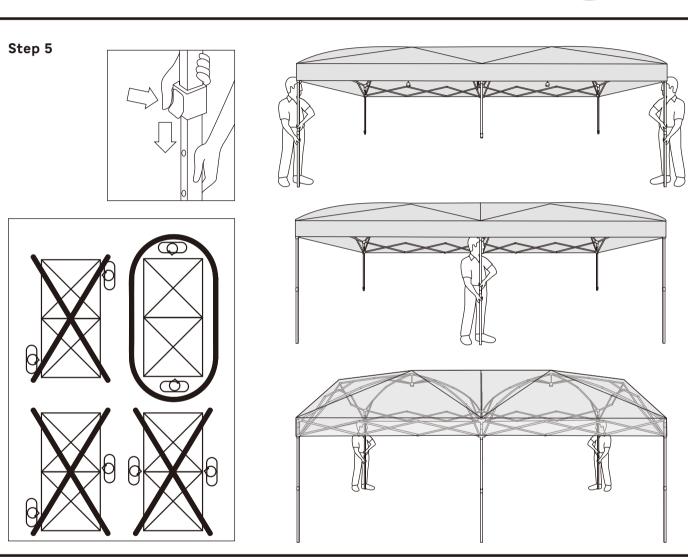

## ASSEMBLY INSTRUCTIONS:

SET UP IN 6 STEPS Step 1

Step 2

Step 3

Step 2

Step 3

Step 4

Step 5