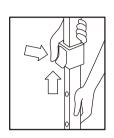

## ASSEMBLY INSTRUCTIONS:

SET UP IN 6 STEPS Step 1

Step 2

Step 3

Step 2

Step 3

Step 4

Step 5