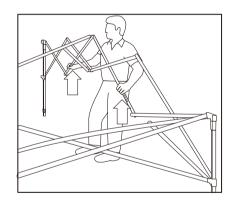

## ASSEMBLY INSTRUCTIONS:

SET UP IN 6 STEPS Step 1

Step 2

Step 3

Step 2

Step 3

Step 4

Step 5