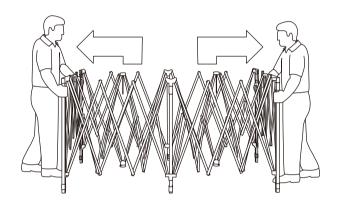

## ASSEMBLY INSTRUCTIONS:

SET UP IN 6 STEPS Step 1

Step 2

Step 3

Step 2

Step 3

Step 4

Step 5