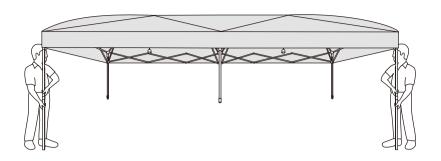

## ASSEMBLY INSTRUCTIONS:

SET UP IN 6 STEPS Step 1

Step 2

Step 3

Step 2

Step 3

Step 4

Step 5