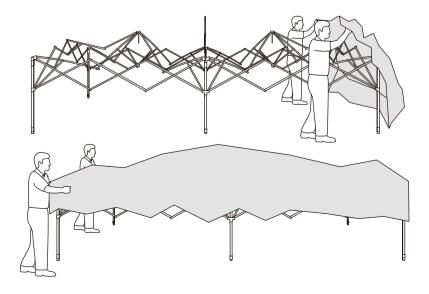

## ASSEMBLY INSTRUCTIONS:

SET UP IN 6 STEPS Step 1

Step 2

Step 3

Step 2

Step 3

Step 4

Step 5