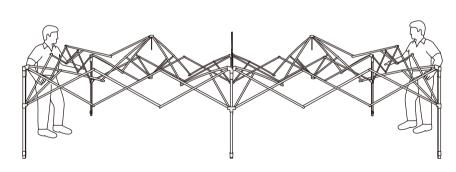

## ASSEMBLY INSTRUCTIONS:

SET UP IN 6 STEPS Step 1

Step 2

Step 3

Step 2

Step 3

Step 4

Step 5