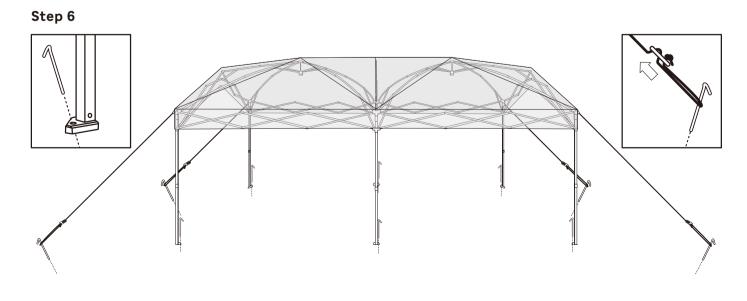

## ASSEMBLY INSTRUCTIONS:

SET UP IN 6 STEPS Step 1

Step 2

Step 3

Step 2

Step 3

Step 4

Step 5