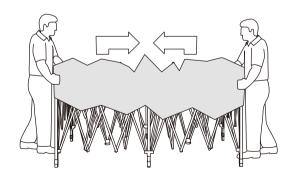

## ASSEMBLY INSTRUCTIONS:

SET UP IN 6 STEPS Step 1

Step 2

Step 3

Step 2

Step 3

Step 4

Step 5