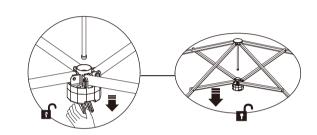

## ASSEMBLY INSTRUCTIONS:

SET UP IN 6 STEPS Step 1

Step 2

Step 3

Step 2

Step 3

Step 4

Step 5