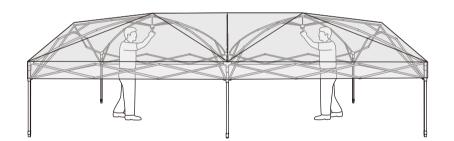

## ASSEMBLY INSTRUCTIONS:

SET UP IN 6 STEPS Step 1

Step 2

Step 3

Step 2

Step 3

Step 4

Step 5