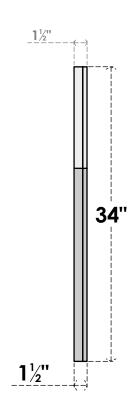

## GVPOT40X3402SN

40"W X 34"H OCTAGONAL TOP SURFACE MOUNT PVC GABLE VENT: NON-FUNCTIONAL, W/ 2"W X 1-1/2"P BRICKMOULD FRAME

**FRONT** SIDE LOUVER HEIGHT: 2 3/4"

LOUVER QTY: 11

EKENA MILLWORK 2300 WEST MAIN ST. CLARKSVILLE, TX 75426 TOLL FREE: 866-607-0453 WWW.EKENAMILLWORK.COM