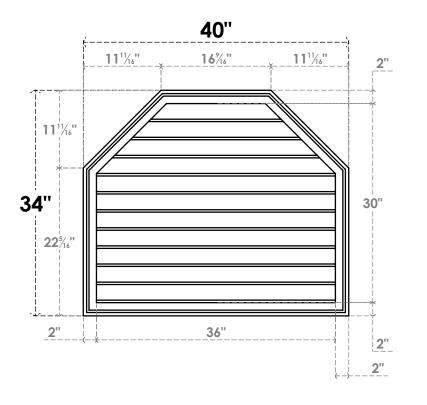

## GVPOT40X3402SN

40"W X 34"H OCTAGONAL TOP SURFACE MOUNT PVC GABLE VENT: NON-FUNCTIONAL, W/ 2"W X 1-1/2"P BRICKMOULD FRAME

**FRONT** SIDE LOUVER HEIGHT: 2 3/4"

LOUVER QTY: 11

EKENA MILLWORK 2300 WEST MAIN ST. CLARKSVILLE, TX 75426 TOLL FREE: 866-607-0453 WWW.EKENAMILLWORK.COM