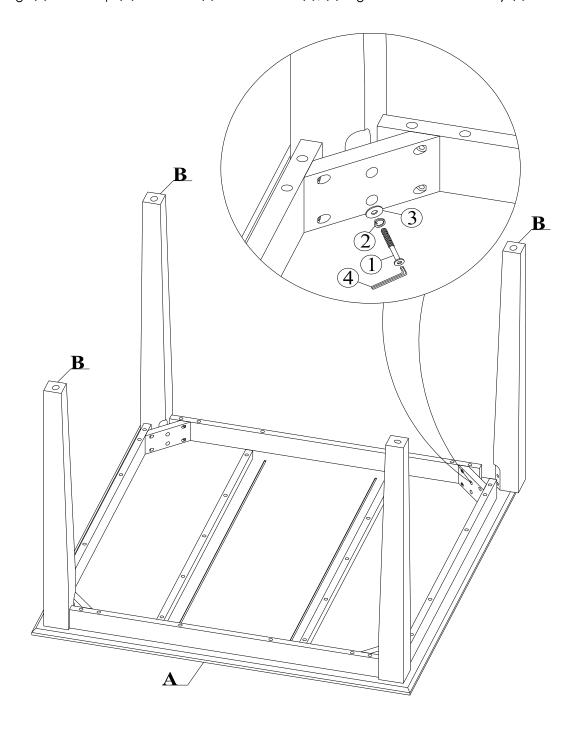

# STEP 1

Attach legs (B) to the top (A) with Bolts (1) and washers (2), (3). Tighten with the Allen Key (4).