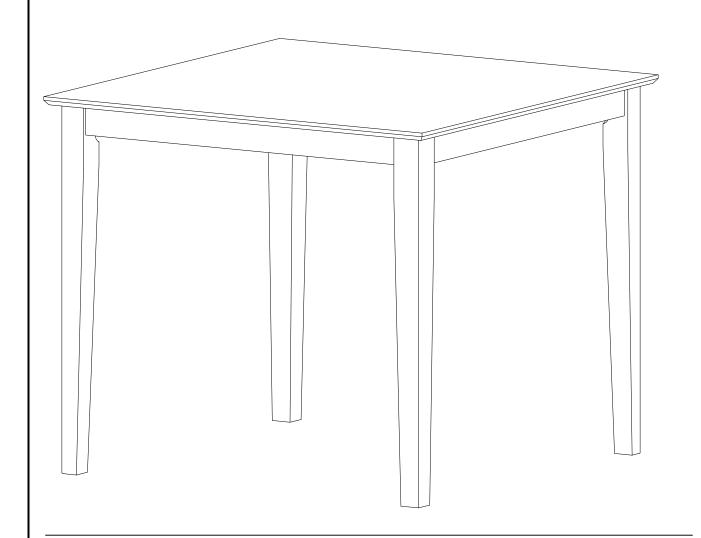

# **ASSEMBLY INSTRUCTIONS**

Description : SQUARE COUNTER HEIGHT PUB TABLE 36x36x36"TABLE

Dimension : 36"Wx36"Dx36"H

Cube Size : 38.3"x38.3"x 5.1" NW: 55 LBS

GW: 58.3 LBS