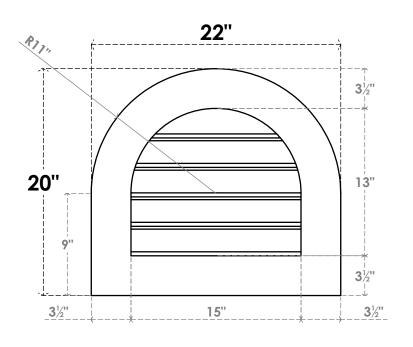

## GVPRT22X2001SF

22"W X 20"H ROUND TOP SURFACE MOUNT PVC GABLE VENT: FUNCTIONAL, W/ 3-1/2"W X 1"P STANDARD FRAME

**VENTING AREA: 14.1 SQ IN** 

LOUVER HEIGHT: 2 5/8"

LOUVER QTY: 5

**FRONT** 

SIDE

1. INSTALLATION TO BE COMPLETED IN ACCORDANCE WITH MANUFACTURER'S SPECIFICATIONS. 2. DRAWING MAY NOT BE TO SCALE