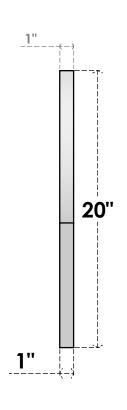

## GVPRT22X2001SF

22"W X 20"H ROUND TOP SURFACE MOUNT PVC GABLE VENT: FUNCTIONAL, W/ 3-1/2"W X 1"P STANDARD FRAME

**VENTING AREA: 14.1 SQ IN** 

LOUVER HEIGHT: 2 5/8"

LOUVER QTY: 5

**FRONT** 

SIDE

1. INSTALLATION TO BE COMPLETED IN ACCORDANCE WITH MANUFACTURER'S SPECIFICATIONS. 2. DRAWING MAY NOT BE TO SCALE