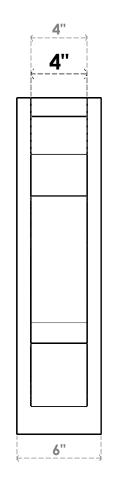

## ITEM NUMBER: OUTUROC040X060X20000X24000X040X020X040BOA24RCPR

4"W TOP X 6"W BACK X 20"D X 24"H X 4"T TOP X 2"T BACK TIMBERTHANE ROUGH CEDAR BALBOA FAUX WOOD OPEN OUTLOOKER, SLAT TOP AND BLOCK BACK, 4"W CLOSED BRACE, PRIMED TAN

SIDE PROFILE

**FRONT PROFILE** 

**ISOMETRIC** 

GENERATED DATE: 07/05/2023

**EKENA MILLWORK** 2300 WEST MAIN ST. CLARKSVILLE, TX 75426 TOLL FREE: 866-607-0453 WWW.EKENAMILLWORK.COM

- 1. INSTALLATION TO BE COMPLETED IN ACCORDANCE WITH MANUFACTURER'S SPECIFICATIONS.
  2. DRAWING MAY NOT BE TO SCALE
  3. THIS DRAWING IS INTENDED FOR DESIGN AND PLANNING PURPOSES ONLY.
  4. ALL INFORMATION CONTAINED HEREIN WAS CURRENT AT THE TIME OF DEVELOPMENT BUT MUST BE REVIEWED AND APPROVED BY THE PRODUCT MANUFACTURER TO BE CONSIDERED ACCURATE.
- 5. TIMBERTHANE ARCHITECTURAL PRODUCTS ARE MADE FROM HIGH DENSITY URETHANE AND COME FACTORY PRIMED