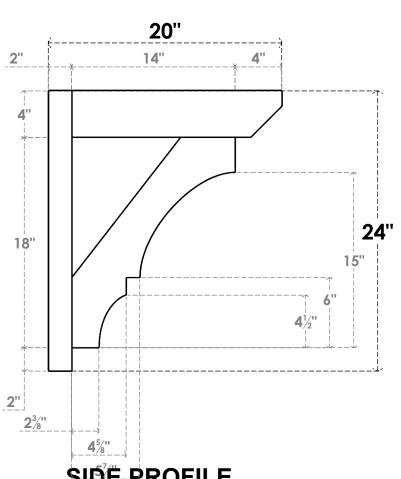

## ITEM NUMBER: OUTUROC040X060X20000X24000X040X020X040BOA24RCPR

4"W TOP X 6"W BACK X 20"D X 24"H X 4"T TOP X 2"T BACK TIMBERTHANE ROUGH CEDAR BALBOA FAUX WOOD OPEN OUTLOOKER, SLAT TOP AND BLOCK BACK, 4"W CLOSED BRACE, PRIMED TAN

SIDE PROFILE

**FRONT PROFILE** 

**ISOMETRIC** 

GENERATED DATE: 07/05/2023

**EKENA MILLWORK** 2300 WEST MAIN ST. CLARKSVILLE, TX 75426 TOLL FREE: 866-607-0453 WWW.EKENAMILLWORK.COM

- 1. INSTALLATION TO BE COMPLETED IN ACCORDANCE WITH MANUFACTURER'S SPECIFICATIONS.
  2. DRAWING MAY NOT BE TO SCALE
  3. THIS DRAWING IS INTENDED FOR DESIGN AND PLANNING PURPOSES ONLY.
  4. ALL INFORMATION CONTAINED HEREIN WAS CURRENT AT THE TIME OF DEVELOPMENT BUT MUST BE REVIEWED AND APPROVED BY THE PRODUCT MANUFACTURER TO BE CONSIDERED ACCURATE.
- 5. TIMBERTHANE ARCHITECTURAL PRODUCTS ARE MADE FROM HIGH DENSITY URETHANE AND COME FACTORY PRIMED