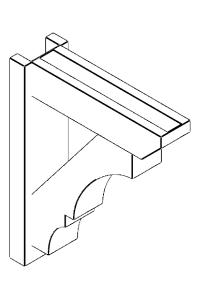

## ITEM NUMBER: OUTUROC040X060X20000X24000X040X020X040BOA24RCPR

4"W TOP X 6"W BACK X 20"D X 24"H X 4"T TOP X 2"T BACK TIMBERTHANE ROUGH CEDAR BALBOA FAUX WOOD OPEN OUTLOOKER, SLAT TOP AND BLOCK BACK, 4"W CLOSED BRACE, PRIMED TAN

SIDE PROFILE

**FRONT PROFILE** 

**ISOMETRIC** 

GENERATED DATE: 07/05/2023

**EKENA MILLWORK** 2300 WEST MAIN ST. CLARKSVILLE, TX 75426 TOLL FREE: 866-607-0453 WWW.EKENAMILLWORK.COM

- 1. INSTALLATION TO BE COMPLETED IN ACCORDANCE WITH MANUFACTURER'S SPECIFICATIONS.
  2. DRAWING MAY NOT BE TO SCALE
  3. THIS DRAWING IS INTENDED FOR DESIGN AND PLANNING PURPOSES ONLY.
  4. ALL INFORMATION CONTAINED HEREIN WAS CURRENT AT THE TIME OF DEVELOPMENT BUT MUST BE REVIEWED AND APPROVED BY THE PRODUCT MANUFACTURER TO BE CONSIDERED ACCURATE.
- 5. TIMBERTHANE ARCHITECTURAL PRODUCTS ARE MADE FROM HIGH DENSITY URETHANE AND COME FACTORY PRIMED