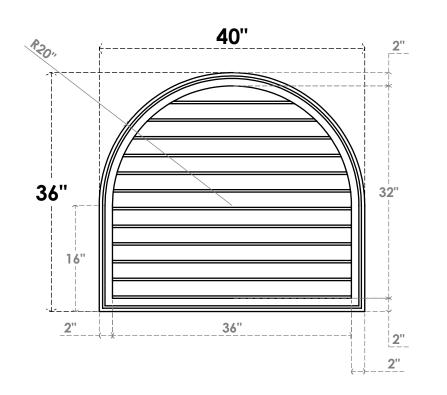

## GVPRT40X3602SN

40"W X 36"H ROUND TOP SURFACE MOUNT PVC GABLE VENT: NON-FUNCTIONAL, W/ 2"W X 1-1/2"P BRICKMOULD FRAME

**FRONT** 

SIDE

LOUVER HEIGHT: 2 5/8"

LOUVER QTY: 12

1. INSTALLATION TO BE COMPLETED IN ACCORDANCE WITH MANUFACTURER'S SPECIFICATIONS. 2. DRAWING MAY NOT BE TO SCALE