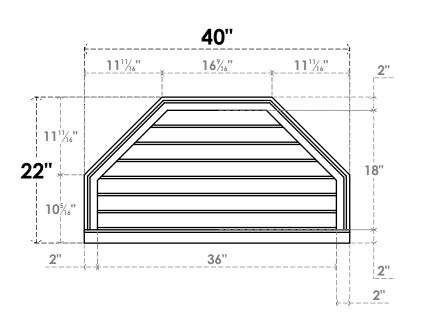

## GVPOT40X2203SN

40"W X 22"H OCTAGONAL TOP SURFACE MOUNT PVC GABLE VENT: NON-FUNCTIONAL, W/ 2"W X 2"P BRICKMOULD SILL FRAME

**FRONT** 

SIDE

LOUVER HEIGHT: 2 5/8"

LOUVER QTY: 7

EKENA MILLWORK 2300 WEST MAIN ST. CLARKSVILLE, TX 75426 TOLL FREE: 866-607-0453 WWW.EKENAMILLWORK.COM