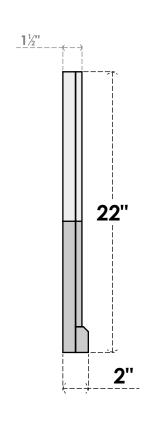

## GVPOT40X2203SN

40"W X 22"H OCTAGONAL TOP SURFACE MOUNT PVC GABLE VENT: NON-FUNCTIONAL, W/ 2"W X 2"P BRICKMOULD SILL FRAME

**FRONT** 

SIDE

LOUVER HEIGHT: 2 5/8"

LOUVER QTY: 7

EKENA MILLWORK 2300 WEST MAIN ST. CLARKSVILLE, TX 75426 TOLL FREE: 866-607-0453 WWW.EKENAMILLWORK.COM