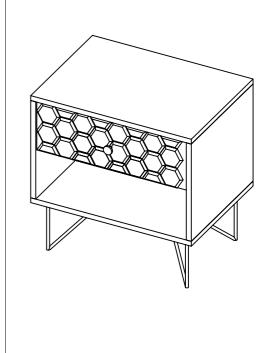

## Part List and Hardware List

| PIECE                                              | DESCRIPTION         | PICTURE | QUANTITY |                                                                                                   |
|----------------------------------------------------|---------------------|---------|----------|---------------------------------------------------------------------------------------------------|
| Α                                                  | TOP PART            |         | 1X       | Product dimensions: 19"W* 13.8"D* 19.7"H                                                          |
| В                                                  | Leg                 |         | 2X       |                                                                                                   |
| HW1                                                | ALLEN BOLT CSK 16X6 |         | 8X       |                                                                                                   |
| HW2                                                | WASHER 16X8         |         | 8X       | ↑ WARNING ↑                                                                                       |
| HW3                                                | Allen key 4 mm      |         | 1X       | Weight Capacity - 66 LBS  Warning: Do not stand on Nightstand  Warning: Do not over torque bolts. |
| The legs and hardware are located under the drawer |                     |         |          |                                                                                                   |