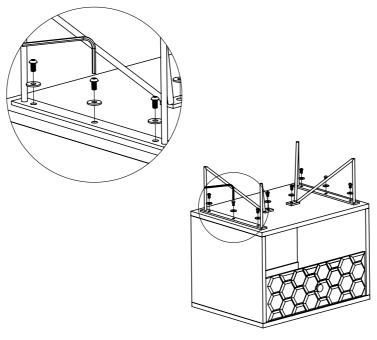

Estimated Assembly Time: 15 minutes.

Tools Required for Assembly (included): Allen Key

AND TAKE OUT LEGS AND HARDWARE

STEP1 OPEN THE ZIPPER ON THE INSIDE OF THE DRAWER | STEP2 PUT THE WASHERS (H2) ON THE ALLEN BOLT (H1) IN THE ORDER SHOWN | STEP3 INSERT ALLEN BOLT WITH WASHER INTO THE IN THE PICTURE

BOTTOM PANEL HOLE AS SHOWN AND TIGHTEN WITH ALLEN KEY(H3).

STEP 4 PLACE THE MARBLE (C) GENTLY AS SHOWN.

The legs and hardware are located under the drawer