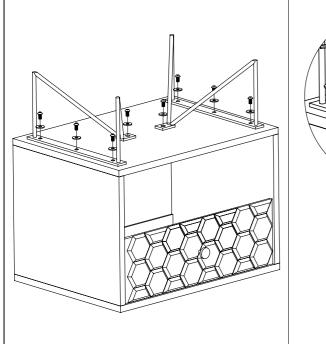

Estimated Assembly Time: 15 minutes.

Tools Required for Assembly (included): Allen Key

AND TAKE OUT LEGS AND HARDWARE

STEP1 OPEN THE ZIPPER ON THE INSIDE OF THE DRAWER | STEP2 PUT THE WASHERS (H2) ON THE ALLEN BOLT (H1) IN THE ORDER SHOWN | STEP3 INSERT ALLEN BOLT WITH WASHER INTO THE IN THE PICTURE

BOTTOM PANEL HOLE AS SHOWN AND TIGHTEN WITH ALLEN KEY(H3).

STEP 4 PLACE THE MARBLE (C) GENTLY AS SHOWN.

The legs and hardware are located under the drawer