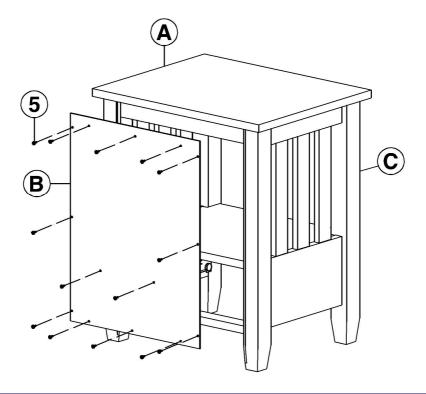

Attach side frames (C) to back crossbar (I) as shown below.

Attach back panel (B) to the unit with screws (5) as shown below. Tighten with a screwdriver.