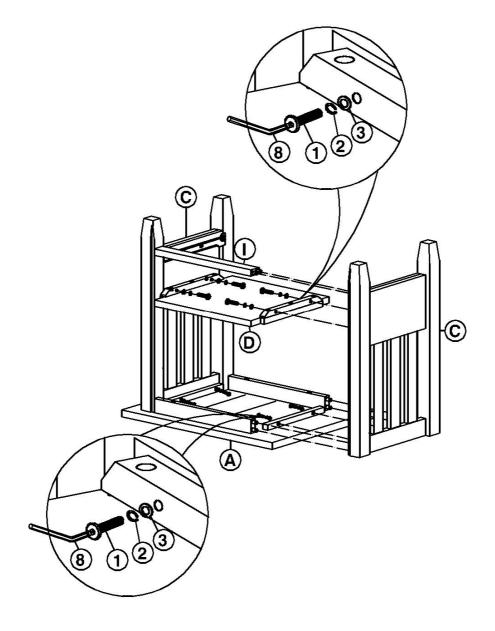

Attach side frames (C) to top (A) with bolts (1), and washers (2) and (3) as shown below. Tighten with Allen key (8).

Attach side frames (**C**) to top (**A**) and bottom shelf (**D**) with bolts (1), and washers (2) and (3) as shown below. Tighten with Allen key (8).

Attach side frames (C) to back crossbar (I) as shown below.

Attach back panel (B) to the unit with screws (5) as shown below. Tighten with a screwdriver.