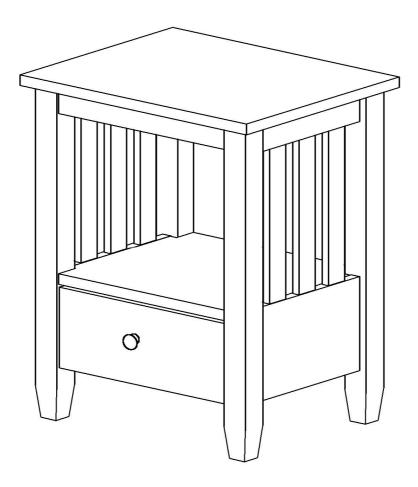

# **ASSEMBLY INSTRUCTIONS**



**END TABLE** 

#### **BEFORE ASSEMBLY**

#### **IMPORTANT NOTE:**

- Place all wooden parts on a clean and smooth surface such as a rug or carpet to avoid the parts from being scratched.
- Remove all wrapping material, including staples & packing straps before you start to assemble.
- DO NOT tighten all screws and bolts until completely assembled.
- Keep all hardware parts out of reach of children.

#### **ASSEMBLY TOOLS REQUIRED**

**NOT INCLUDED** 



#### **PART LIST**

When unpacking, please be careful not to discard any parts with the packaging. Before continuing, please make sure you have the following parts:

| NO | Description                   | Qty | Sketch | NO | Description            | Qty | Sketch |
|----|-------------------------------|-----|--------|----|----------------