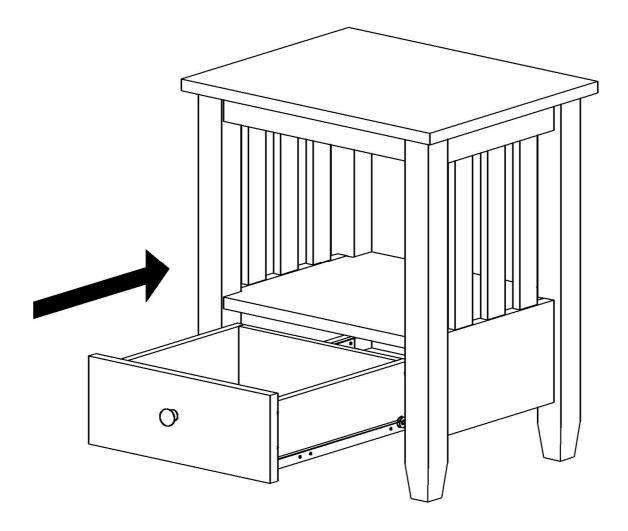

#### STEP 4

Attach panels (H), (E), (F) and (G) together with screws (4) as shown below. Tighten with a screwdriver.

Attach knob (7) to drawer front (E) with screw (6). Tighten with a screwdriver.

Insert drawer into the unit as shown below.