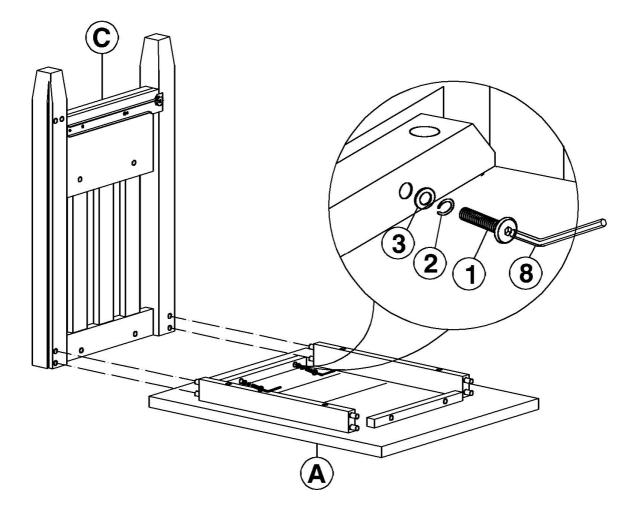

Attach side frames (C) to top (A) with bolts (1), and washers (2) and (3) as shown below. Tighten with Allen key (8).

Attach side frames (**C**) to top (**A**) and bottom shelf (**D**) with bolts (1), and washers (2) and (3) as shown below. Tighten with Allen key (8).