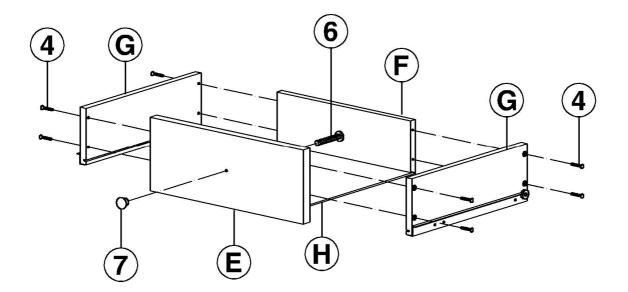

#### STEP 4

Attach panels (H), (E), (F) and (G) together with screws (4) as shown below. Tighten with a screwdriver.

Attach knob (7) to drawer front (E) with screw (6). Tighten with a screwdriver.

Insert drawer into the unit as shown below.