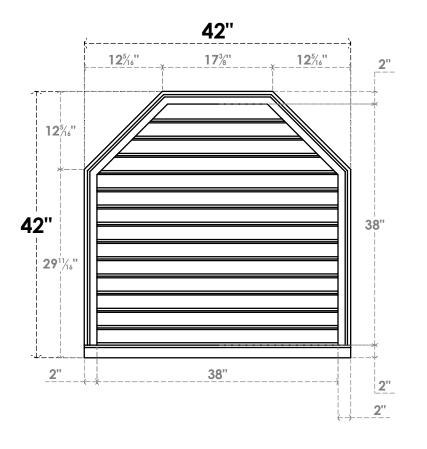

## GVPOT42X4203SF

42"W X 42"H OCTAGONAL TOP SURFACE MOUNT PVC GABLE VENT: FUNCTIONAL, W/ 2"W X 2"P **BRICKMOULD SILL FRAME** 

VENTING AREA: 114.81 SQ IN

LOUVER HEIGHT: 2 3/4"

LOUVER QTY: 14

**FRONT** 

SIDE

EKENA MILLWORK 2300 WEST MAIN ST. CLARKSVILLE, TX 75426 TOLL FREE: 866-607-0453 WWW.EKENAMILLWORK.COM