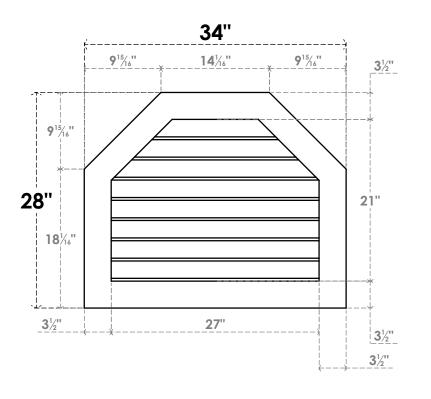

## GVPOT34X2801SN

34"W X 28"H OCTAGONAL TOP SURFACE MOUNT PVC GABLE VENT: NON-FUNCTIONAL, W/ 3-1/2"W X 1"P STANDARD FRAME

**FRONT** 

SIDE

LOUVER HEIGHT: 2 5/8"

LOUVER QTY: 8

EKENA MILLWORK 2300 WEST MAIN ST. CLARKSVILLE, TX 75426 TOLL FREE: 866-607-0453 WWW.EKENAMILLWORK.COM