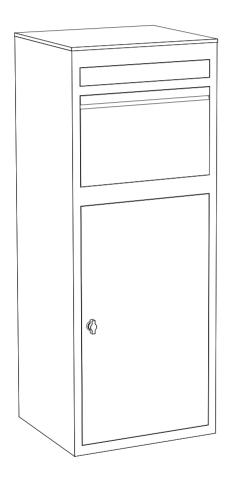

### **DTB1020**

# Parcel drop box 40"



## **Installation Instructions**

### **Installation Instructions**

installation will require 2 people, and you will need a pencil, drill and spanner.

- 1. Set the Parcel Box in the desired location. Place the box on the ground and mark each location through the bottom of the box in each corner.
- 2. Remove the Parcel Box and drill holes in the marked places using the correct diameter and depth (3/8 inch drill bit, depth 2.36").
- 3. Re-posion the Parcel Box and insert the bolts and washers so that it is tightly fixed to the ground ensuring that it is securely in place.

#### STEP 1





| Α | M8*80 x 4 |
|---|-----------|
| В | key x 2   |

Warning: Check for underground pipes or cables before installing anchor.

### 1 YEAR LIMITED WARRANTY

This warranty applies to the drop box and n