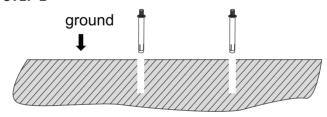

#### STEP 1

| Α | M8*80 x 4 |
|---|-----------|
| В | key x 2   |

Warning: Check for underground pipes or cables before installing anchor.