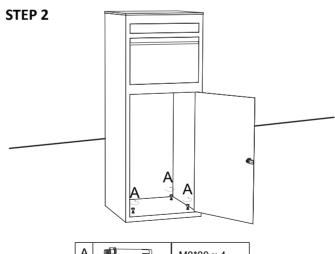

### **Installation Instructions**

installation will require 2 people, and you will need a pencil, drill and spanner.

- 1. Set the Parcel Box in the desired location. Place the box on the ground and mark each location through the bottom of the box in each corner.
- 2. Remove the Parcel Box and drill holes in the marked places using the correct diameter and depth (3/8 inch drill bit, depth 2.36").
- 3. Re-posion the Parcel Box and insert the bolts and washers so that it is tightly fixed to the ground ensuring that it is securely in place.

#### STEP 1

| Α | M8*80 x 4 |
|---|-----------|
| В | key x 2   |

Warning: Check for underground pipes or cables before installing anchor.