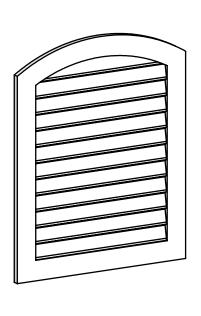

## GVPAR32X4001SF

32"W X 40"H ARCH TOP SURFACE MOUNT PVC GABLE VENT: FUNCTIONAL, W/ 3-1/2"W X 1"P STANDARD FRAME

**FRONT** 

SIDE

**VENTING AREA: 66.18 SQ IN** 

LOUVER HEIGHT: 2 3/4"

LOUVER QTY: 12

EKENA MILLWORK 2300 WEST MAIN ST. CLARKSVILLE, TX 75426 TOLL FREE: 866-607-0453 WWW.EKENAMILLWORK.COM