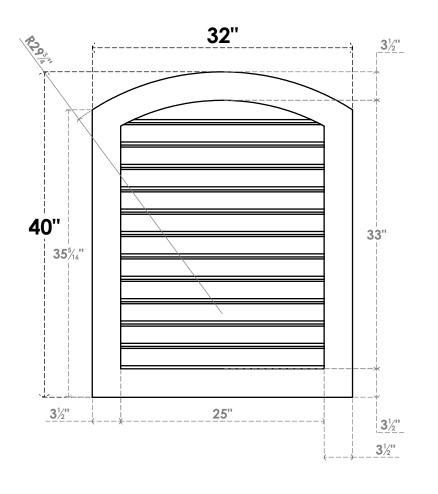

## GVPAR32X4001SF

32"W X 40"H ARCH TOP SURFACE MOUNT PVC GABLE VENT: FUNCTIONAL, W/ 3-1/2"W X 1"P STANDARD FRAME

**FRONT** 

SIDE

**VENTING AREA: 66.18 SQ IN** 

LOUVER HEIGHT: 2 3/4"

LOUVER QTY: 12

EKENA MILLWORK 2300 WEST MAIN ST. CLARKSVILLE, TX 75426 TOLL FREE: 866-607-0453 WWW.EKENAMILLWORK.COM