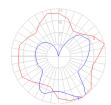

## Light distribution =

Diffused

Red = Max Cd. Through Vertical plane
Blue = Max Cd. Through Horizontal plane