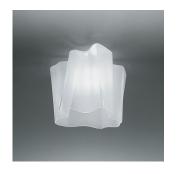

### Colors & Finishes

Milky White (Diffuser)
Pale grey (Body)

### Materials =

- Diffuser in handblown glass with satin finish
- Diffuser supporting frame and canopy in die-cast aluminum with matte lacquered finish