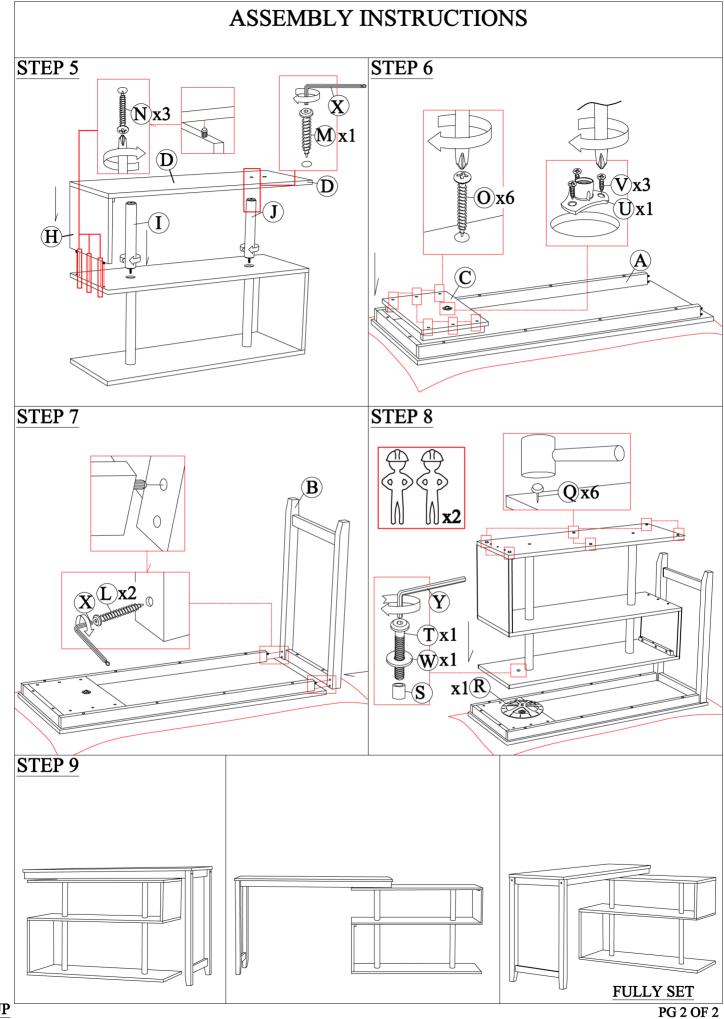

## ASSEMBLY INSTRUCTIONS

- Tips: >Pls review all parts and hardware before disposing of any packaging.
- >Using a screw that it too long will cause damage.
  - >Before beginning assembly, separete each type of screw. Carefully study the screw diagrams below. You may receive extra hardware with your unit.
  - >Place all parts on a clean and smooth surface such as a rug or carpet to avoid the parts from being scratched. Check to be sure that all parts and hardware before you start to assemble.

| Haluw     | are before you start to assemble. |      |  |  |
|-----------|-----------------------------------|------|--|--|
| PART LIST |                                   |      |  |  |
| A         | TABLE TOP WITH APRON              | 1 PC |  |  |
| В         | LEG FRAME                         | 1 PC |  |  |
| С         | SWIVEL BOARD                      | 1 PC |  |  |
| D         | TOP PANEL                         | 1 PC |  |  |
| Е         | CENTER PANEL -                    | 1 PC |  |  |
| F         | BOTTOM PANEL .                    | 1 PC |  |  |
| G         | SIDE PANEL(LONG)                  | 1 PC |  |  |
| Н         | SIDE PANEL(SHORT)                 | 1 PC |  |  |
| I         | SWIVEL ROD(SHORT)                 | 1 PC |  |  |
| J         | SWIVEL ROD(SHORT)                 | 1 PC |  |  |
| K         | SWIVEL ROD(LONG)                  | 2 PC |  |  |

| HARDWARE LIST |                              |             |        |  |
|---------------|------------------------------|-------------|--------|--|
| L             | JCBC W/SCREW M7 x 60MM       |             | 2 PCS  |  |
| M             | JCBC W/SCREW M7 x 40MM       | ~mmm()      | 3 PCS  |  |
| N             | PAN HEAD C/B SCREW M4 x 38MM | -ammuni (3) | 6 PCS  |  |
| 0             | PAN HEAD C/B SCREW M4 x 32MM | Ammun (3)   | 12 PCS |  |
| P             | WOOD DOWEL M8 x 30MM         |             | 8 PCS  |  |
| Q             | NAIL LEG                     | -0          | 6 PCS  |  |
| R             | SWIVEL PLATE                 |             | 1 PC   |  |
| S             | ALUMINIUM TUBE               |             | 1 PC   |  |
| Т             | JCBB SCREW M8 x 20MM         |             | 1 PC   |  |
| U             | J-NUT                        |             | 1 PC   |  |
| V             | CHIPBOARD SCREW M3.5 x 16MM  | ~mm(\$)     | 3 PCS  |  |
| W             | FLAT WASHER                  | 0           | 1 PC   |  |
| X             | ALLEN KEY (BALL)M4 x 110mm   |             | 1 PC   |  |
| Y             | ALLEN KEY M5                 |             | 1 PC   |  |

Before beginning assembly, separate and check each type of screw.