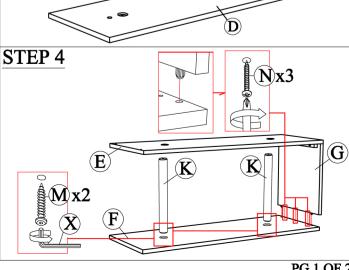

| Haluw     | are before you start to assemble. |      |  |  |
|-----------|-----------------------------------|------|--|--|
| PART LIST |                                   |      |  |  |
| A         | TABLE TOP WITH APRON              | 1 PC |  |  |
| В         | LEG FRAME                         | 1 PC |  |  |
| С         | SWIVEL BOARD                      | 1 PC |  |  |
| D         | TOP PANEL                         | 1 PC |  |  |
| Е         | CENTER PANEL -                    | 1 PC |  |  |
| F         | BOTTOM PANEL .                    | 1 PC |  |  |
| G         | SIDE PANEL(LONG)                  | 1 PC |  |  |
| Н         | SIDE PANEL(SHORT)                 | 1 PC |  |  |
| I         | SWIVEL ROD(SHORT)                 | 1 PC |  |  |
| J         | SWIVEL ROD(SHORT)                 | 1 PC |  |  |
| K         | SWIVEL ROD(LONG)                  | 2 PC |  |  |

| HARDWARE LIST |                              |             |        |  |
|---------------|------------------------------|-------------|--------|--|
| L             | JCBC W/SCREW M7 x 60MM       |             | 2 PCS  |  |
| M             | JCBC W/SCREW M7 x 40MM       | ~mmm()      | 3 PCS  |  |
| N             | PAN HEAD C/B SCREW M4 x 38MM | -ammuni (3) | 6 PCS  |  |
| 0             | PAN HEAD C/B SCREW M4 x 32MM | Ammun (3)   | 12 PCS |  |
| P             | WOOD DOWEL M8 x 30MM         |             | 8 PCS  |  |
| Q             | NAIL LEG                     | -0          | 6 PCS  |  |
| R             | SWIVEL PLATE                 |             | 1 PC   |  |
| S             | ALUMINIUM TUBE               |             | 1 PC   |  |
| Т             | JCBB SCREW M8 x 20MM         |             | 1 PC   |  |
| U             | J-NUT                        |             | 1 PC   |  |
| V             | CHIPBOARD SCREW M3.5 x 16MM  | ~mm(\$)     | 3 PCS  |  |
| W             | FLAT WASHER                  | 0           | 1 PC   |  |
| X             | ALLEN KEY (BALL)M4 x 110mm   |             | 1 PC   |  |
| Y             | ALLEN KEY M5                 |             | 1 PC   |  |