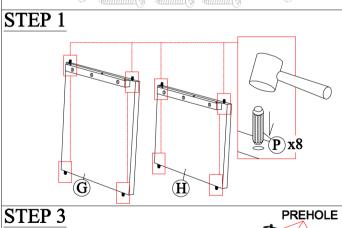

| Haluw     | are before you start to assemble. |      |  |  |
|-----------|-----------------------------------|------|--|--|
| PART LIST |                                   |      |  |  |
| A         | TABLE TOP WITH APRON              | 1 PC |  |  |
| В         | LEG FRAME                         | 1 PC |  |  |
| С         | SWIVEL BOARD                      | 1 PC |  |  |
| D         | TOP PANEL                         | 1 PC |  |  |
| Е         | CENTER PANEL -                    | 1 PC |  |  |
| F         | BOTTOM PANEL .                    | 1 PC |  |  |
| G         | SIDE PANEL(LONG)                  | 1 PC |  |  |
| Н         | SIDE PANEL(SHORT)                 | 1 PC |  |  |
| I         | SWIVEL ROD(SHORT)                 | 1 PC |  |  |
| J         | SWIVEL ROD(SHORT)                 | 1 PC |  |  |
| K         | SWIVEL ROD(LONG)                  | 2 PC |  |  |

| HARDWARE LIST |                              |             |        |  |
|---------------|------------------------------|-------------|--------|--|
| L             | JCBC W/SCREW M7 x 60MM       |             | 2 PCS  |  |
| M             | JCBC W/SCREW M7 x 40MM       | ~mmm()      | 3 PCS  |  |
| N             | PAN HEAD C/B SCREW M4 x 38MM | -ammuni (3) | 6 PCS  |  |
| 0             | PAN HEAD C/B SCREW M4 x 32MM | Ammun (3)   | 12 PCS |  |
| P             | WOOD DOWEL M8 x 30MM         |             | 8 PCS  |  |
| Q             | NAIL LEG                     | -0          | 6 PCS  |  |
| R             | SWIVEL PLATE                 |             | 1 PC   |  |
| S             | ALUMINIUM TUBE               |             | 1 PC   |  |
| Т             | JCBB SCREW M8 x 20MM         |             | 1 PC   |  |
| U             | J-NUT                        |             | 1 PC   |  |
| V             | CHIPBOARD SCREW M3.5 x 16MM  | ~mm(\$)     | 3 PCS  |  |
| W             | FLAT WASHER                  | 0           | 1 PC   |  |
| X             | ALLEN KEY (BALL)M4 x 110mm   |             | 1 PC   |  |
| Y             | ALLEN KEY M5                 |             | 1 PC   |  |