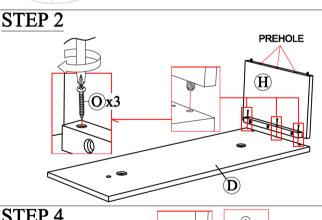

| Haluw     | are before you start to assemble. |      |  |  |
|-----------|-----------------------------------|------|--|--|
| PART LIST |                                   |      |  |  |
| A         | TABLE TOP WITH APRON              | 1 PC |  |  |
| В         | LEG FRAME                         | 1 PC |  |  |
| С         | SWIVEL BOARD                      | 1 PC |  |  |
| D         | TOP PANEL                         | 1 PC |  |  |
| Е         | CENTER PANEL -                    | 1 PC |  |  |
| F         | BOTTOM PANEL .                    | 1 PC |  |  |
| G         | SIDE PANEL(LONG)                  | 1 PC |  |  |
| Н         | SIDE PANEL(SHORT)                 | 1 PC |  |  |
| I         | SWIVEL ROD(SHORT)                 | 1 PC |  |  |
| J         | SWIVEL ROD(SHORT)                 | 1 PC |  |  |
| K         | SWIVEL ROD(LONG)                  | 2 PC |  |  |

| HARDWARE LIST |                              |             |        |  |
|---------------|------------------------------|-------------|--------|--|
| L             | JCBC W/SCREW M7 x 60MM       |             | 2 PCS  |  |
| M             | JCBC W/SCREW M7 x 40MM       | ~mmm()      | 3 PCS  |  |
| N             | PAN HEAD C/B SCREW M4 x 38MM | -ammuni (3) | 6 PCS  |  |
| 0             | PAN HEAD C/B SCREW M4 x 32MM | Ammun (3)   | 12 PCS |  |
| P             | WOOD DOWEL M8 x 30MM         |             | 8 PCS  |  |
| Q             | NAIL LEG                     | -0          | 6 PCS  |  |
| R             | SWIVEL PLATE                 |             | 1 PC   |  |
| S             | ALUMINIUM TUBE               |             | 1 PC   |  |
| Т             | JCBB SCREW M8 x 20MM         |             | 1 PC   |  |
| U             | J-NUT                        |             | 1 PC   |  |
| V             | CHIPBOARD SCREW M3.5 x 16MM  | ~mm(\$)     | 3 PCS  |  |
| W             | FLAT WASHER                  | 0           | 1 PC   |  |
| X             | ALLEN KEY (BALL)M4 x 110mm   |             | 1 PC   |  |
| Y             | ALLEN KEY M5                 |             | 1 PC   |  |