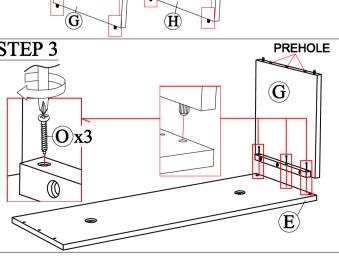

| Haluw     | are before you start to assemble. |      |  |  |
|-----------|-----------------------------------|------|--|--|
| PART LIST |                                   |      |  |  |
| A         | TABLE TOP WITH APRON              | 1 PC |  |  |
| В         | LEG FRAME                         | 1 PC |  |  |
| С         | SWIVEL BOARD                      | 1 PC |  |  |
| D         | TOP PANEL                         | 1 PC |  |  |
| Е         | CENTER PANEL -                    | 1 PC |  |  |
| F         | BOTTOM PANEL .                    | 1 PC |  |  |
| G         | SIDE PANEL(LONG)                  | 1 PC |  |  |
| Н         | SIDE PANEL(SHORT)                 | 1 PC |  |  |
| I         | SWIVEL ROD(SHORT)                 | 1 PC |  |  |
| J         | SWIVEL ROD(SHORT)                 | 1 PC |  |  |
| K         | SWIVEL ROD(LONG)                  | 2 PC |  |  |

| HARDWARE LIST |                              |             |        |  |
|---------------|------------------------------|-------------|--------|--|
| L             | JCBC W/SCREW M7 x 60MM       |             | 2 PCS  |  |
| M             | JCBC W/SCREW M7 x 40MM       | ~mmm()      | 3 PCS  |  |
| N             | PAN HEAD C/B SCREW M4 x 38MM | -ammuni (3) | 6 PCS  |  |
| 0             | PAN HEAD C/B SCREW M4 x 32MM | Ammun (3)   | 12 PCS |  |
| P             | WOOD DOWEL M8 x 30MM         |             | 8 PCS  |  |
| Q             | NAIL LEG                     | -0          | 6 PCS  |  |
| R             | SWIVEL PLATE                 |             | 1 PC   |  |
| S             | ALUMINIUM TUBE               |             | 1 PC   |  |
| Т             | JCBB SCREW M8 x 20MM         |             | 1 PC   |  |
| U             | J-NUT                        |             | 1 PC   |  |
| V             | CHIPBOARD SCREW M3.5 x 16MM  | ~mm(\$)     | 3 PCS  |  |
| W             | FLAT WASHER                  | 0           | 1 PC   |  |
| X             | ALLEN KEY (BALL)M4 x 110mm   |             | 1 PC   |  |
| Y             | ALLEN KEY M5                 |             | 1 PC   |  |