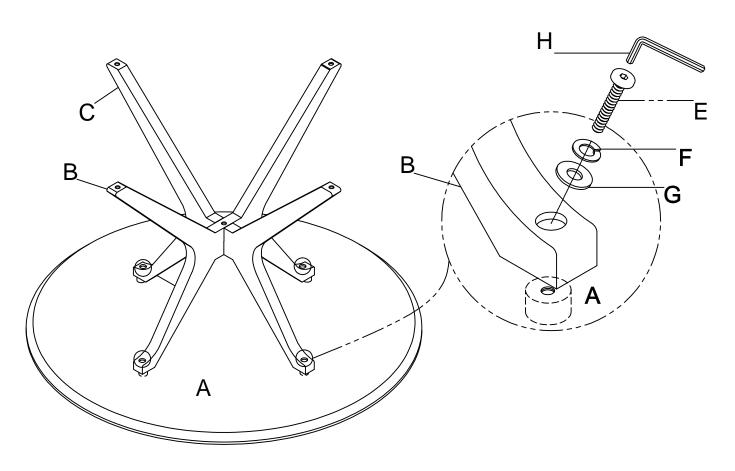

Attached Lower Leg Frame(B) to Upper Leg Frame(C). Use Allen Bolt(D) Lock Washer(F) and Flat Washer(G) on holes of Leg Down(C). Turn the Allen Key(H) in Allen Bolt(D).

Attached Leg Up(B) and Leg Down(C) to the Table Top(A). Use Allen Bolt(E) Lock Washer(F) and Flat Washer(G) on holes of Table Top(A). Turn the Allen Key(H) in Allen Bolt(E).