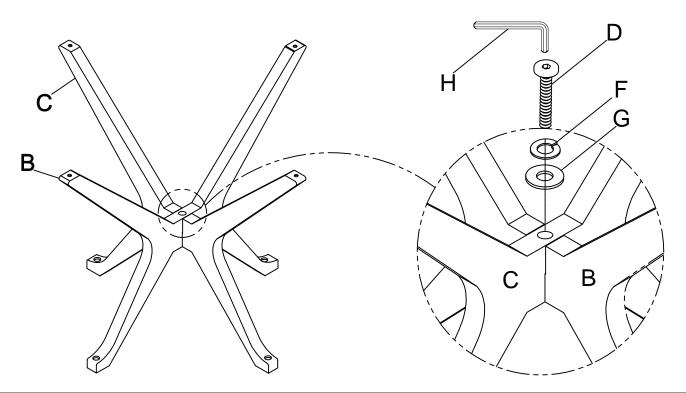

Attached Lower Leg Frame(B) to Upper Leg Frame(C). Use Allen Bolt(D) Lock Washer(F) and Flat Washer(G) on holes of Leg Down(C). Turn the Allen Key(H) in Allen Bolt(D).

Attached Leg Up(B) and Leg Down(C) to the Table Top(A). Use Allen Bolt(E) Lock Washer(F) and Flat Washer(G) on holes of Table Top(A). Turn the Allen Key(H) in Allen Bolt(E).