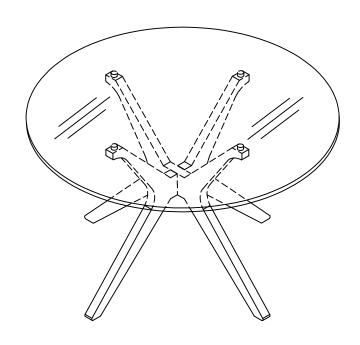

Attached Lower Leg Frame(B) to Upper Leg Frame(C). Use Allen Bolt(D) Lock Washer(F) and Flat Washer(G) on holes of Leg Down(C). Turn the Allen Key(H) in Allen Bolt(D).

Attached Leg Up(B) and Leg Down(C) to the Table Top(A). Use Allen Bolt(E) Lock Washer(F) and Flat Washer(G) on holes of Table Top(A). Turn the Allen Key(H) in Allen Bolt(E).