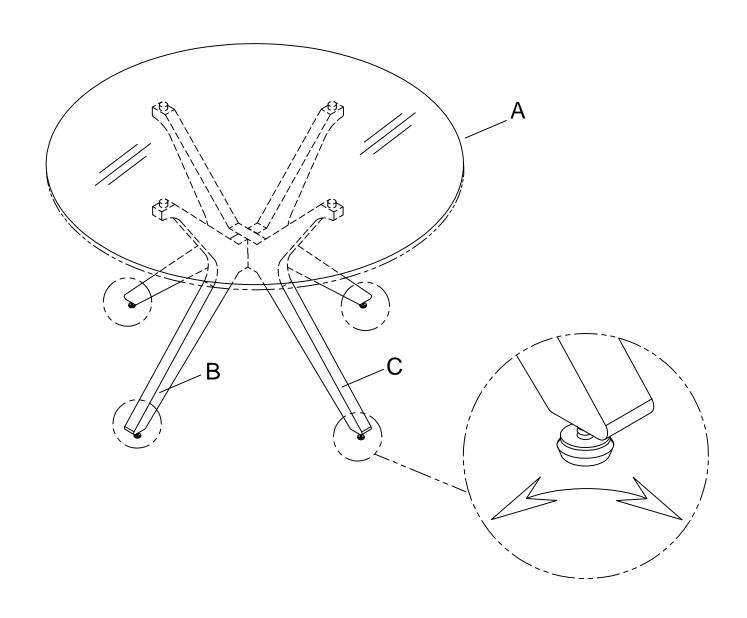

Attached Lower Leg Frame(B) to Upper Leg Frame(C). Use Allen Bolt(D) Lock Washer(F) and Flat Washer(G) on holes of Leg Down(C). Turn the Allen Key(H) in Allen Bolt(D).

Attached Leg Up(B) and Leg Down(C) to the Table Top(A). Use Allen Bolt(E) Lock Washer(F) and Flat Washer(G) on holes of Table Top(A). Turn the Allen Key(H) in Allen Bolt(E).