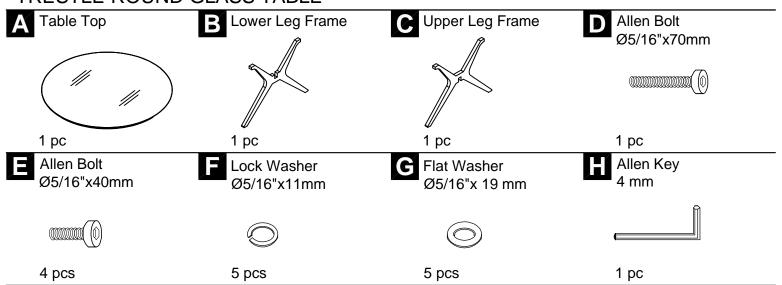

## TRESTLE ROUND GLASS TABLE

This page lists all the contents included in the box. Please take the time to identify the hardware as well as the individual components to this product. As you unpack and prepare for assembly, place the contents on a carpeted or padded area to protect them from damage.