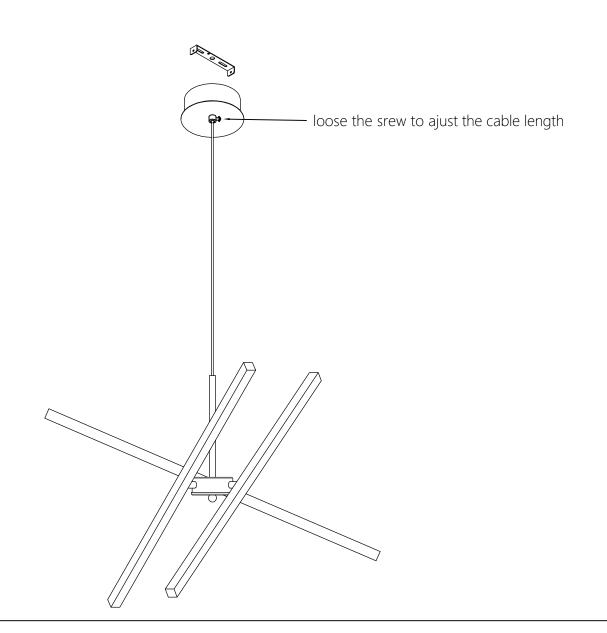

Always respect the minimal distance (indicated on the light) to inflammable products.

During installation, make sure that the cables will not be squeezed or damaged by sharp edges. If the external flexible cable is damaged, it needs to be replaced exclusively by the manufacturer, his service agent, or another qualified electrician. This is to avoid all risks.