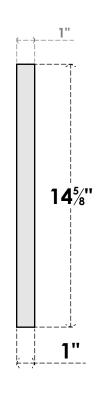

## GVPTR70X1501SF

70"W X 14-5/8"H TRIANGLE SURFACE MOUNT PVC GABLE VENT 5/12 PITCH: FUNCTIONAL, W/ 3-1/2"W X 1"P STANDARD FRAME

**VENTING AREA: 8.77 SQ IN** LOUVER HEIGHT: 2 1/2"

LOUVER QTY: 3

**FRONT** 

SIDE