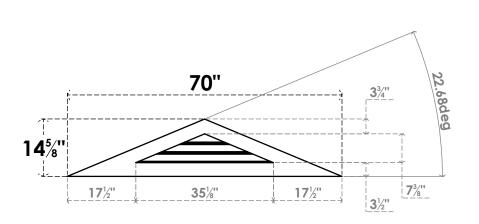

## GVPTR70X1501SF

70"W X 14-5/8"H TRIANGLE SURFACE MOUNT PVC GABLE VENT 5/12 PITCH: FUNCTIONAL, W/ 3-1/2"W X 1"P STANDARD FRAME

**VENTING AREA: 8.77 SQ IN** LOUVER HEIGHT: 2 1/2"

LOUVER QTY: 3

**FRONT** 

SIDE