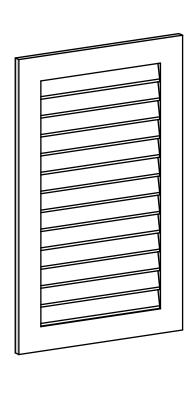

## GVPVE26X4201SN

26"W X 42"H RECTANGLE SURFACE MOUNT PVC GABLE VENT: NON-FUNCTIONAL, W/ 3-1/2"W X 1"P STANDARD FRAME

**FRONT** 

SIDE

LOUVER HEIGHT: 2 3/4"

LOUVER QTY: 13

EKENA MILLWORK 2300 WEST MAIN ST. CLARKSVILLE, TX 75426 TOLL FREE: 866-607-0453 WWW.EKENAMILLWORK.COM