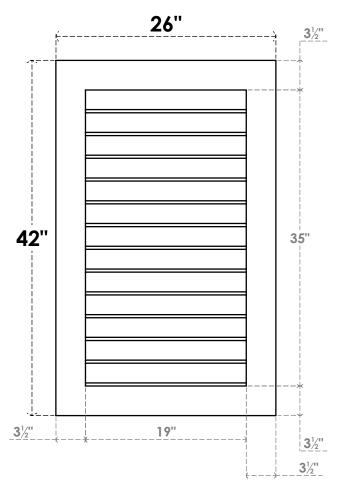

## GVPVE26X4201SN

26"W X 42"H RECTANGLE SURFACE MOUNT PVC GABLE VENT: NON-FUNCTIONAL, W/ 3-1/2"W X 1"P STANDARD FRAME

**FRONT** 

SIDE

LOUVER HEIGHT: 2 3/4"

LOUVER QTY: 13

EKENA MILLWORK 2300 WEST MAIN ST. CLARKSVILLE, TX 75426 TOLL FREE: 866-607-0453 WWW.EKENAMILLWORK.COM