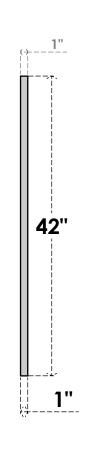

## GVPVE26X4201SN

26"W X 42"H RECTANGLE SURFACE MOUNT PVC GABLE VENT: NON-FUNCTIONAL, W/ 3-1/2"W X 1"P STANDARD FRAME

**FRONT** 

SIDE

LOUVER HEIGHT: 2 3/4"

LOUVER QTY: 13

EKENA MILLWORK 2300 WEST MAIN ST. CLARKSVILLE, TX 75426 TOLL FREE: 866-607-0453 WWW.EKENAMILLWORK.COM