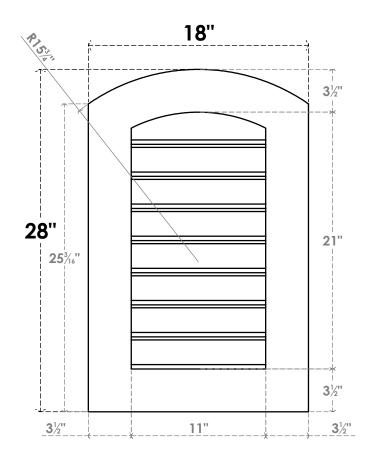

## GVPAR18X2801SF

18"W X 28"H ARCH TOP SURFACE MOUNT PVC GABLE VENT: FUNCTIONAL, W/ 3-1/2"W X 1"P STANDARD FRAME

**FRONT** 

SIDE

**VENTING AREA: 19.25 SQ IN** 

LOUVER HEIGHT: 2 5/8"

LOUVER QTY: 8

EKENA MILLWORK 2300 WEST MAIN ST. CLARKSVILLE, TX 75426 TOLL FREE: 866-607-0453 WWW.EKENAMILLWORK.COM