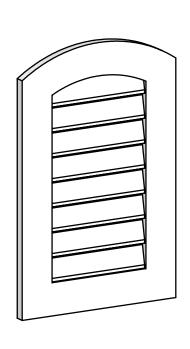

## GVPAR18X2801SF

18"W X 28"H ARCH TOP SURFACE MOUNT PVC GABLE VENT: FUNCTIONAL, W/ 3-1/2"W X 1"P STANDARD FRAME

**FRONT** 

SIDE

**VENTING AREA: 19.25 SQ IN** 

LOUVER HEIGHT: 2 5/8"

LOUVER QTY: 8

EKENA MILLWORK 2300 WEST MAIN ST. CLARKSVILLE, TX 75426 TOLL FREE: 866-607-0453 WWW.EKENAMILLWORK.COM