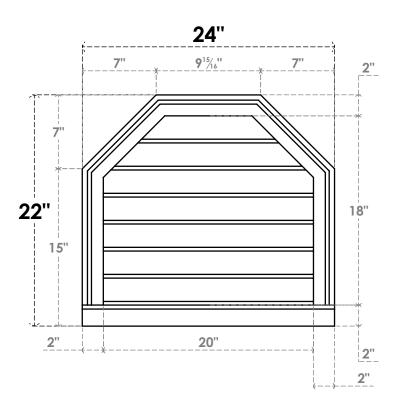

## **GVPOT24X2203SN**

24"W X 22"H OCTAGONAL TOP SURFACE MOUNT PVC GABLE VENT: NON-FUNCTIONAL, W/ 2"W X 2"P BRICKMOULD SILL FRAME

**FRONT** 

SIDE

LOUVER HEIGHT: 2 5/8"

LOUVER QTY: 7

EKENA MILLWORK 2300 WEST MAIN ST. CLARKSVILLE, TX 75426 TOLL FREE: 866-607-0453 WWW.EKENAMILLWORK.COM