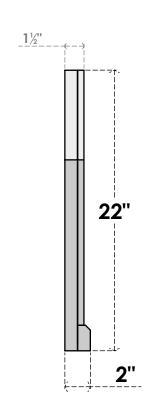

## **GVPOT24X2203SN**

24"W X 22"H OCTAGONAL TOP SURFACE MOUNT PVC GABLE VENT: NON-FUNCTIONAL, W/ 2"W X 2"P BRICKMOULD SILL FRAME

**FRONT** 

SIDE

LOUVER HEIGHT: 2 5/8"

LOUVER QTY: 7

EKENA MILLWORK 2300 WEST MAIN ST. CLARKSVILLE, TX 75426 TOLL FREE: 866-607-0453 WWW.EKENAMILLWORK.COM